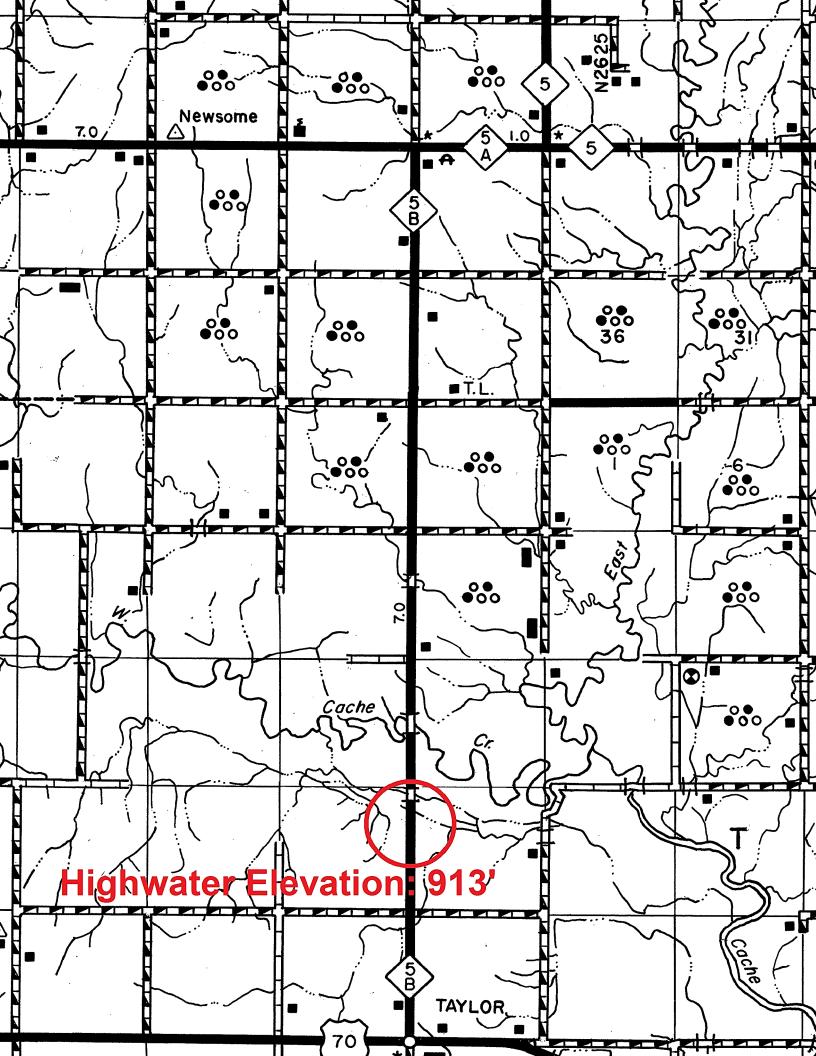

## **FLOOD INFORMATION FORM**

| Division #:                                                                            | 1 2 3 4 5 6 7 X 8                                                                          |
|----------------------------------------------------------------------------------------|--------------------------------------------------------------------------------------------|
| County:                                                                                | Cotton                                                                                     |
| Date Highwater occurred:                                                               | 5/20/2019                                                                                  |
| Highway Number:                                                                        | S.H. 5B                                                                                    |
| Name of Stream:                                                                        | West Cache Creek                                                                           |
| Direction and distance from<br>nearest town, or highway<br>junction                    | Approx. 1.8 miles North of U.S. 70 and S.H 5B.                                             |
| Section, Township, Range:                                                              | Section 22 T 4 S , R 11 W                                                                  |
| Description of Location:                                                               | Pasture and heavy timber. Water crossed over S.H. 5B South of the West Cache Creek Bridge. |
| Latitude                                                                               | 34^11'59" N                                                                                |
| Longitude                                                                              | 98^19'48" W                                                                                |
| Highwater Elevation:                                                                   | 913' or Approximately 0.5' over the road.                                                  |
| Level Datum & Source:                                                                  | NAVD88 (Computed using GEOID12B)                                                           |
| Method used:                                                                           | GPS-RTK                                                                                    |
| Date Elevation Obtained:                                                               | 5/23/2019                                                                                  |
| Apparent Magnitude:                                                                    | Normal Medium X Extreme Unknown                                                            |
| Was Highwater Mark obtained from actual water, drift, local resident, or other source? | Highwater was obtained from actual drift line on road.                                     |
| Explanatory Remarks:                                                                   | Approx. 3" of rain occurred overnight in the upstream area of this location.               |
|                                                                                        | Name (Signature)  Name (Printed)  Lawton Crew                                              |
|                                                                                        | Date 5/23/2019                                                                             |
|                                                                                        | Date 3/23/2019                                                                             |