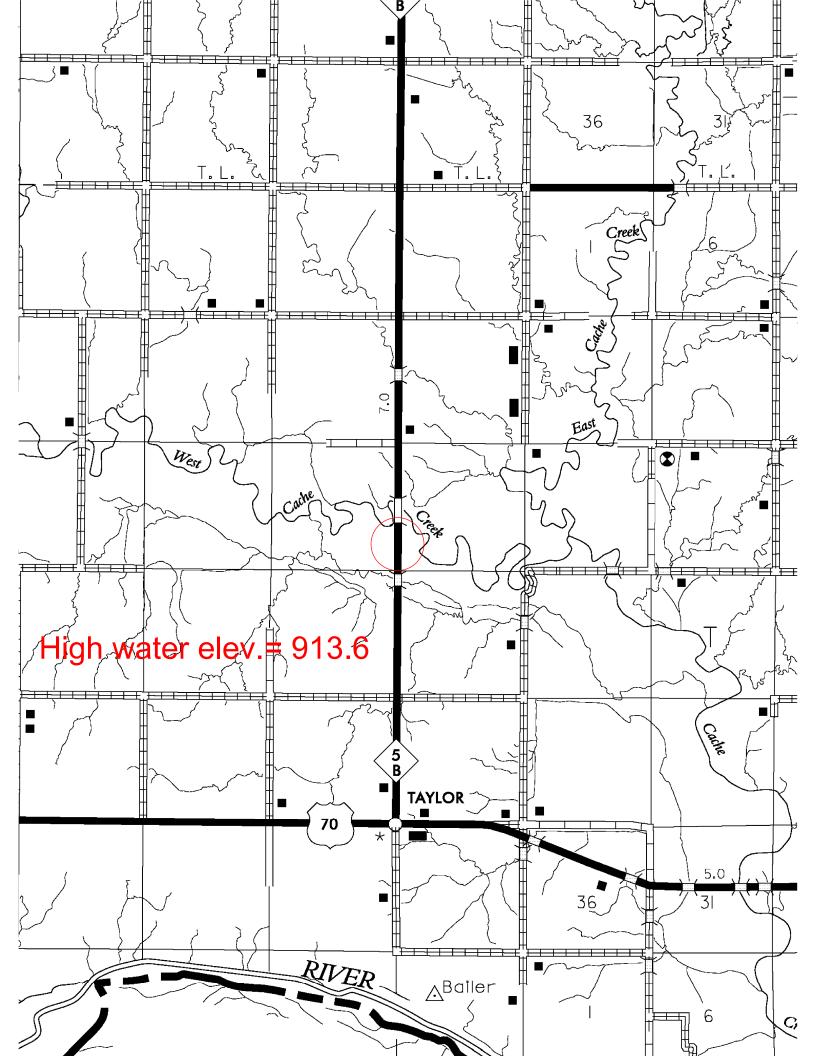

## **FLOOD INFORMATION FORM**

| Division #:                                                                                     | 1 2 3 4 5 6 7 X 8                                                                       |
|-------------------------------------------------------------------------------------------------|-----------------------------------------------------------------------------------------|
|                                                                                                 |                                                                                         |
| County:                                                                                         | Cotton                                                                                  |
| Date Highwater occurred:                                                                        | 4/30/2019                                                                               |
| Highway Number:                                                                                 | S.H. 5B                                                                                 |
| Name of Stream:                                                                                 | West Cache Creek                                                                        |
| Direction and distance from<br>nearest town, or highway<br>junction                             | Approx. 2.3 miles North of U.S. 70 and S.H 5B.                                          |
| Section, Township, Range:                                                                       | Section 15 T 4 S , R 11 W                                                               |
| Description of Location:                                                                        | Pasture and heavy timber. Water crossed over SH5B South of the West Cache Creek Bridge. |
| Latitude                                                                                        | 34^12'24" N                                                                             |
| Longitude                                                                                       | 98^19'51" W                                                                             |
| Highwater Elevation:                                                                            | 913.6' or Approximately 0.6' over the road.                                             |
| Level Datum & Source:                                                                           | NAVD88 (Computed using GEOID12B)                                                        |
| Method used:                                                                                    | OPUS-RS Solution                                                                        |
| Date Elevation Obtained:                                                                        | 5/06/2019                                                                               |
| Apparent Magnitude:                                                                             | Normal Medium X Extreme Unknown                                                         |
| Was Highwater Mark<br>obtained from actual water,<br>drift, local resident, or other<br>source? | Highwater was obtained from actual drift line on road.                                  |
| Explanatory Remarks:                                                                            | Approx. 3" of rain occurred overnight in the upstream area of this location.            |