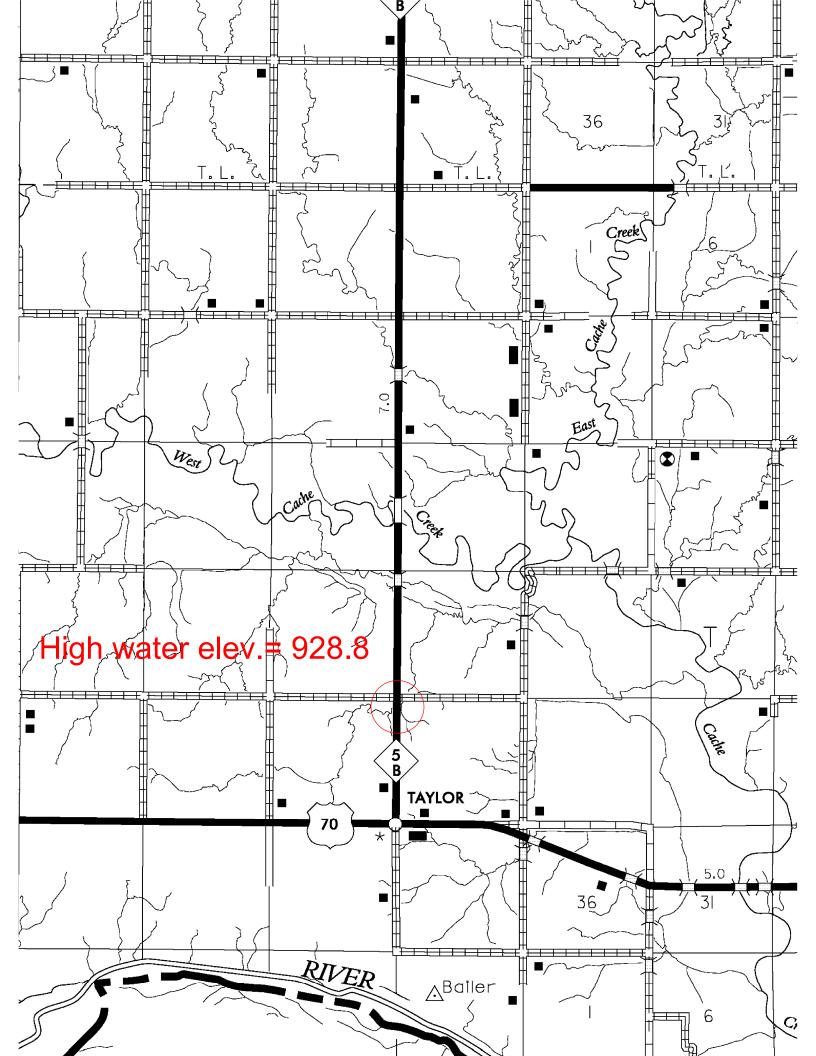

## **FLOOD INFORMATION FORM**

| Division #:                                                                                     | 1 2 3 4 5 6 7 X 8                                                                       |
|-------------------------------------------------------------------------------------------------|-----------------------------------------------------------------------------------------|
| County:                                                                                         | Cotton                                                                                  |
| Date Highwater occurred:                                                                        | 4/30/2019                                                                               |
| Highway Number:                                                                                 | S.H. 5B                                                                                 |
| Name of Stream:                                                                                 | Unknown Creek                                                                           |
| Direction and distance from<br>nearest town, or highway<br>junction                             | Approx. 1.0 miles North of U.S. 70 and S.H 5B.                                          |
| Section, Township, Range:                                                                       | Section 27 T 4 S , R 11 W                                                               |
| Description of Location:                                                                        | Pasture and heavy timber. Water crossed over SH5B South of the West Cache Creek Bridge. |
| Latitude                                                                                        | 34^11'13" N                                                                             |
| Longitude                                                                                       | 98^19'51" W                                                                             |
| Highwater Elevation:                                                                            | 928.8' or Approximately 1' over the upstream headwall.                                  |
| Level Datum & Source:                                                                           | NAVD88 (Computed using GEOID12B)                                                        |
| Method used:                                                                                    | OPUS-RS Solution                                                                        |
| Date Elevation Obtained:                                                                        | 5/06/2019                                                                               |
| Apparent Magnitude:                                                                             | Normal Medium X Extreme Unknown                                                         |
| Was Highwater Mark<br>obtained from actual water,<br>drift, local resident, or other<br>source? | Highwater was obtained from actual drift line on road.                                  |
| Explanatory Remarks:                                                                            | Approx. 3" of rain occurred overnight in the upstream area of this location.            |