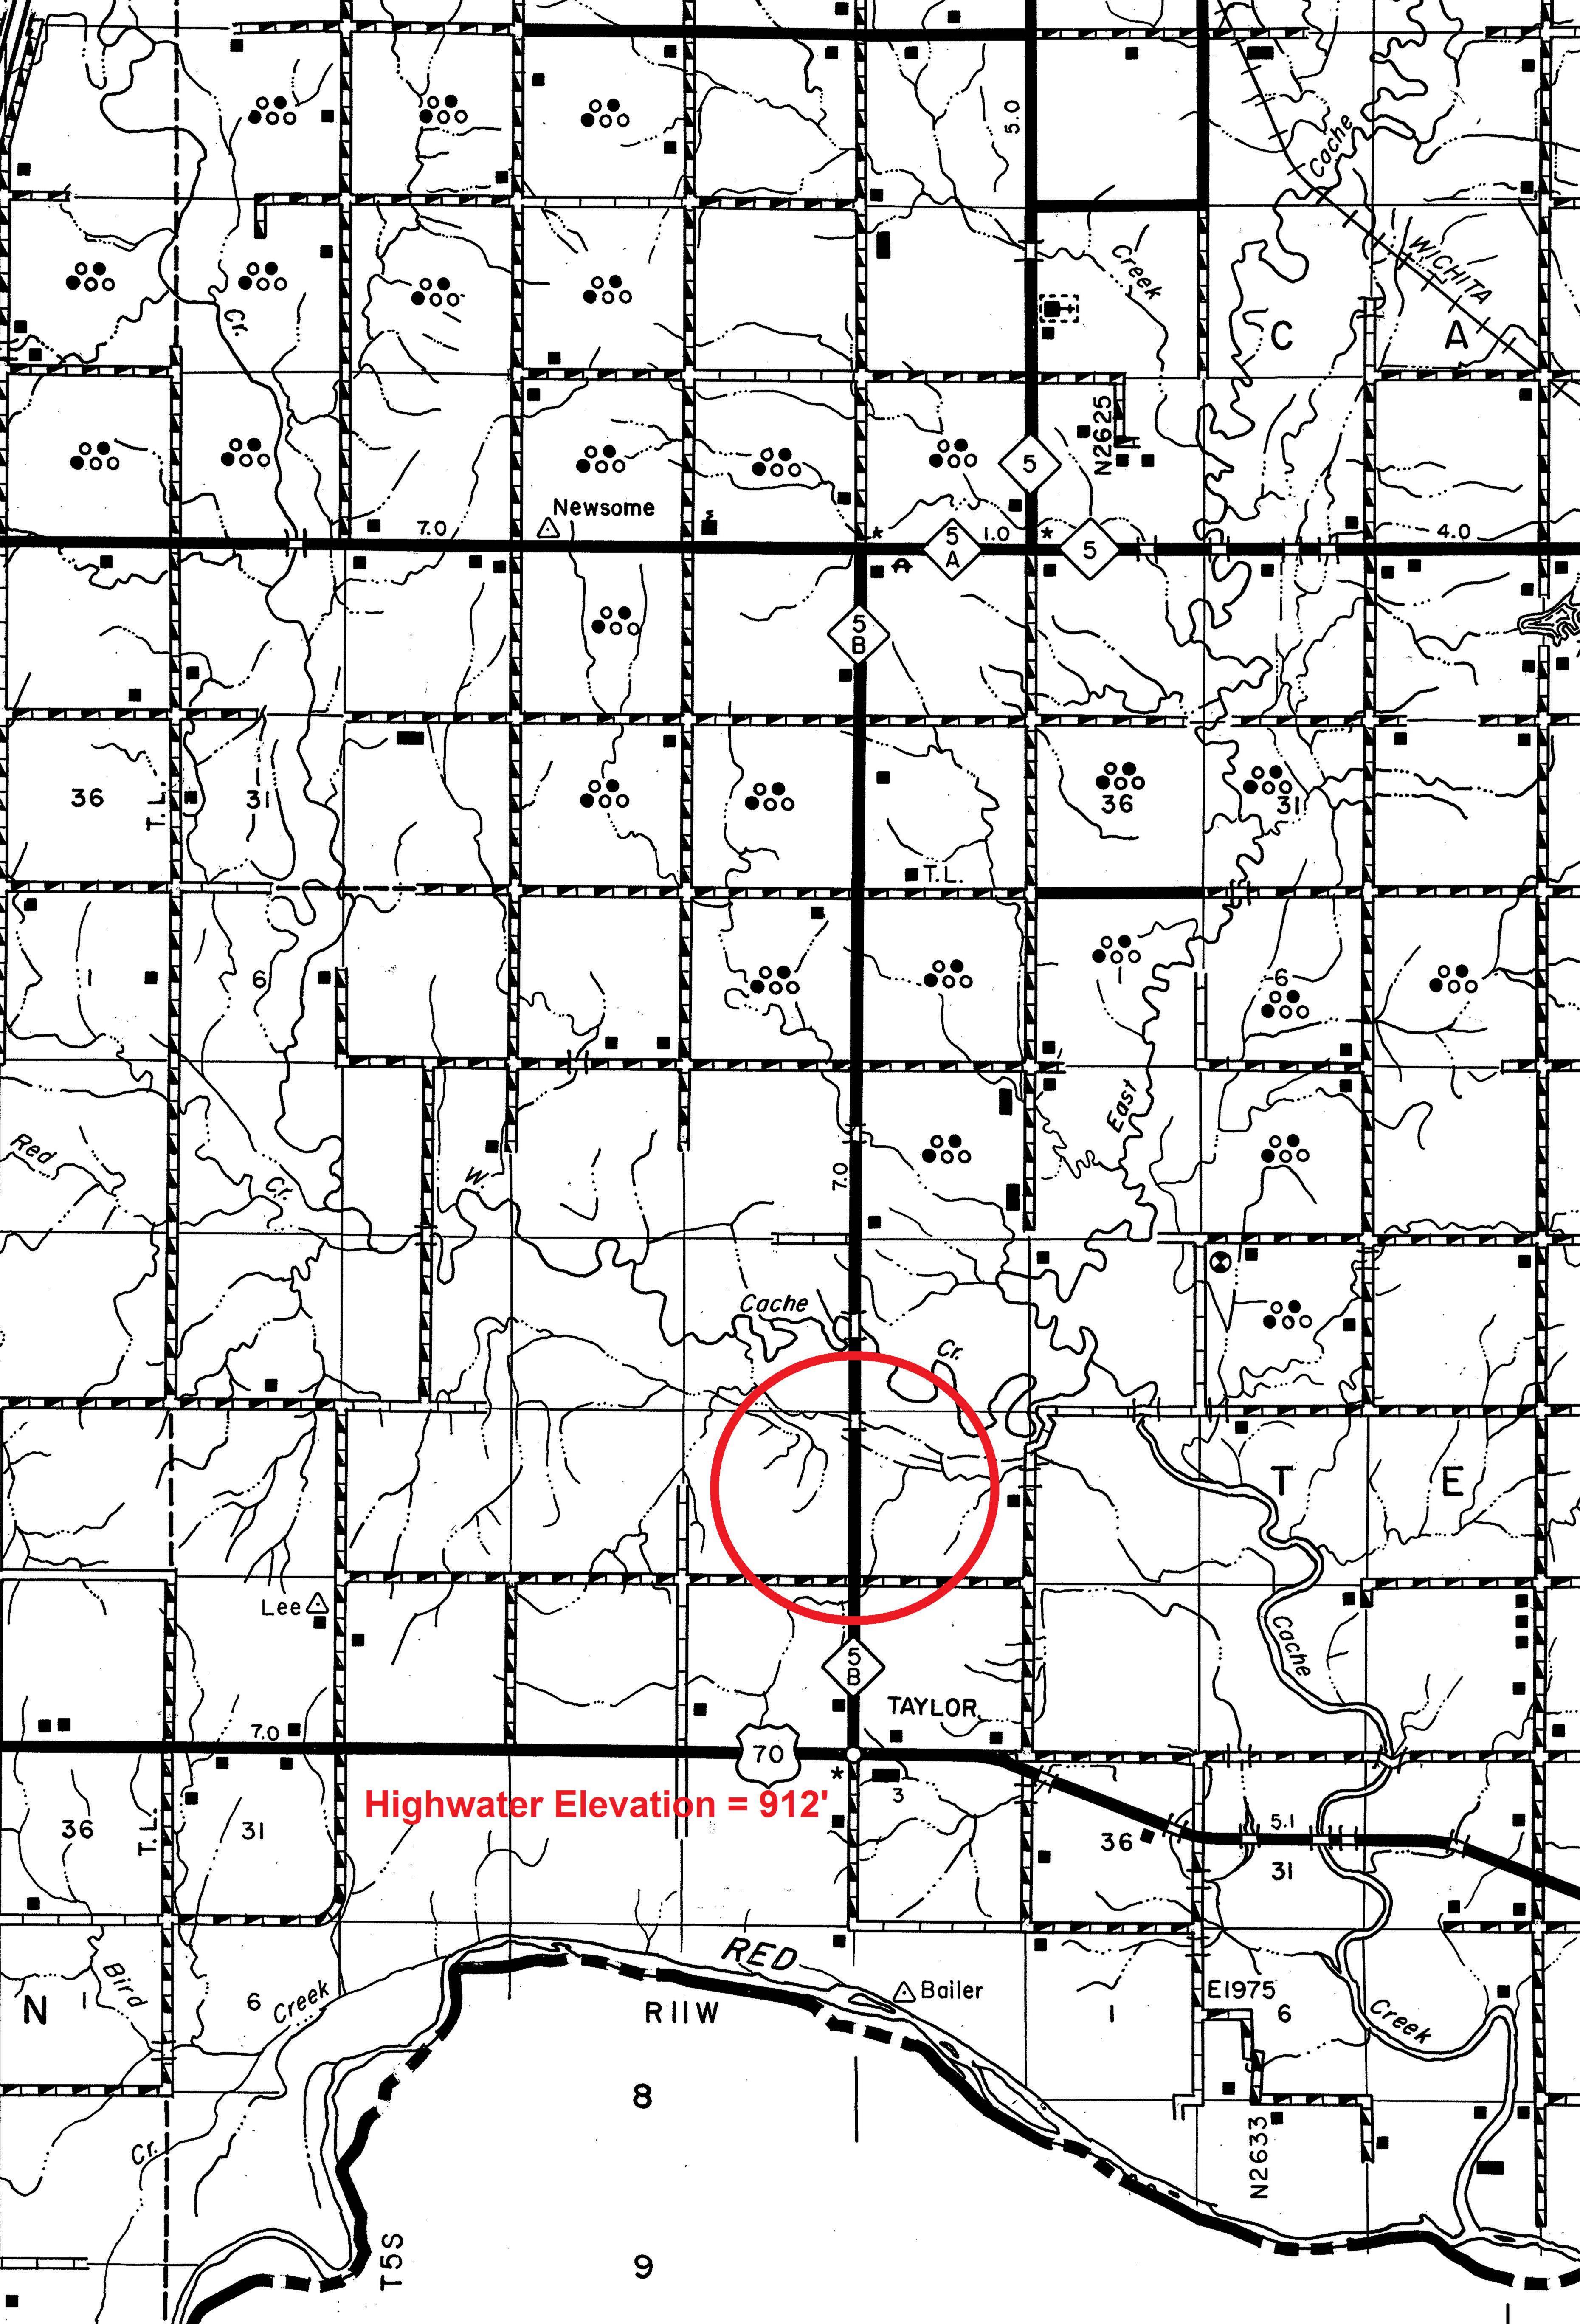

## **FLOOD INFORMATION FORM**

| Division #:                                                                            | 1 2 3 4 5 6 7 X 8                                                                       |
|----------------------------------------------------------------------------------------|-----------------------------------------------------------------------------------------|
| County:                                                                                | Cotton                                                                                  |
| Date Highwater occurred:                                                               | 4/13/2019                                                                               |
| Highway Number:                                                                        | S.H. 5B                                                                                 |
| Name of Stream:                                                                        | West Cache Creek                                                                        |
| Direction and distance from<br>nearest town, or highway<br>junction                    | Approx. 1.8 miles North of U.S. 70 and S.H 5B.                                          |
| Section, Township, Range:                                                              | Section 22 T 4 S , R 11 W                                                               |
| Description of Location:                                                               | Pasture and heavy timber. Water crossed over SH5B South of the West Cache Creek Bridge. |
| Latitude                                                                               | 34^12'02" N                                                                             |
| Longitude                                                                              | 98^19'51" W                                                                             |
| Highwater Elevation:                                                                   | 912' or Approximately 1' over the road.                                                 |
| Level Datum & Source:                                                                  | NAVD88 (Computed using GEOID12B)                                                        |
| Method used:                                                                           | OPUS-RS Solution                                                                        |
| Date Elevation Obtained:                                                               | 4/17/2019                                                                               |
| Apparent Magnitude:                                                                    | Normal Medium X Extreme Unknown                                                         |
| Was Highwater Mark obtained from actual water, drift, local resident, or other source? | Highwater was obtained from actual drift line on road.                                  |
| Explanatory Remarks:                                                                   | Approx. 3" of rain occurred overnight in the upstream area of this location.            |
|                                                                                        | Name (Signature)                                                                        |
|                                                                                        | Name (Printed) Steve Perring                                                            |
|                                                                                        | Date 4/18/2019                                                                          |