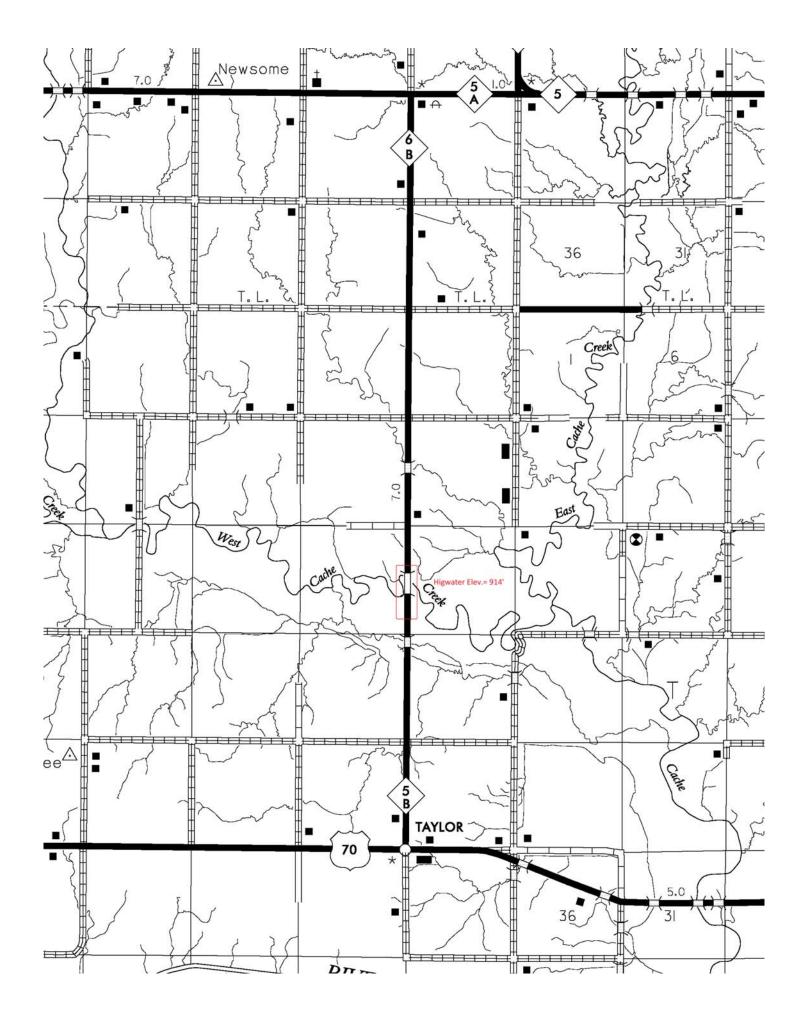

## **FLOOD INFORMATION FORM**

| Division #:                                                                                     | 1                                                                                                           |       | 2     |      | 3     |      | 4      |       | 5    |      | 6      |        | 7      | Х      | 8       |  |
|-------------------------------------------------------------------------------------------------|-------------------------------------------------------------------------------------------------------------|-------|-------|------|-------|------|--------|-------|------|------|--------|--------|--------|--------|---------|--|
| County:                                                                                         | Cotton                                                                                                      |       |       |      |       |      |        |       |      |      |        |        |        |        |         |  |
| Date Highwater occurred:                                                                        | 5/26/2016                                                                                                   |       |       |      |       |      |        |       |      |      |        |        |        |        |         |  |
| Highway Number:                                                                                 | SH 5B                                                                                                       |       |       |      |       |      |        |       |      |      |        |        |        |        |         |  |
| Name of Stream:                                                                                 | West Cache Creek                                                                                            |       |       |      |       |      |        |       |      |      |        |        |        |        |         |  |
| Direction and distance from<br>nearest town, or highway<br>junction                             | Approx. 2.4 miles north of Jct. US 70 & SH 5B                                                               |       |       |      |       |      |        |       |      |      |        |        |        |        |         |  |
| Section, Township, Range:                                                                       | Section 15 T 4 S , R 11 W                                                                                   |       |       |      |       |      |        |       |      |      |        |        |        |        |         |  |
| Description of Location:                                                                        | Pasture and heavy timber. Water crossed over SH5B South of the West Cache Creek Bridge.                     |       |       |      |       |      |        |       |      |      |        |        |        |        |         |  |
| Latitude                                                                                        | 34^12'28" N                                                                                                 |       |       |      |       |      |        |       |      |      |        |        |        |        |         |  |
| Longitude                                                                                       | 98^19'51" W                                                                                                 |       |       |      |       |      |        |       |      |      |        |        |        |        |         |  |
| Highwater Elevation:                                                                            | 914' or Approximately 10' below the South end of bridge floor                                               |       |       |      |       |      |        |       |      |      |        |        |        |        |         |  |
| Level Datum & Source:                                                                           | NAVD88 (Computed using GEOID12B)                                                                            |       |       |      |       |      |        |       |      |      |        |        |        |        |         |  |
| Method used:                                                                                    | OPUS-RS Solution                                                                                            |       |       |      |       |      |        |       |      |      |        |        |        |        |         |  |
| Date Elevation Obtained:                                                                        | 5/31/2016                                                                                                   |       |       |      |       |      |        |       |      |      |        |        |        |        |         |  |
| Apparent Magnitude:                                                                             | Normal X Medium Extreme Unknown                                                                             |       |       |      |       |      |        |       |      |      |        |        |        |        |         |  |
| Was Highwater Mark<br>obtained from actual water,<br>drift, local resident, or other<br>source? | Highwater was obtained from actual drift line. Drift line was approx. 600' south of West Cache Creek Bridge |       |       |      |       |      |        |       |      |      |        |        |        |        | x. 600' |  |
| Explanatory Remarks:                                                                            | 2" o                                                                                                        | of ra | in oc | curr | ed ov | erni | ght ir | n the | upst | ream | n area | ı of t | his lo | ocatio | on.     |  |