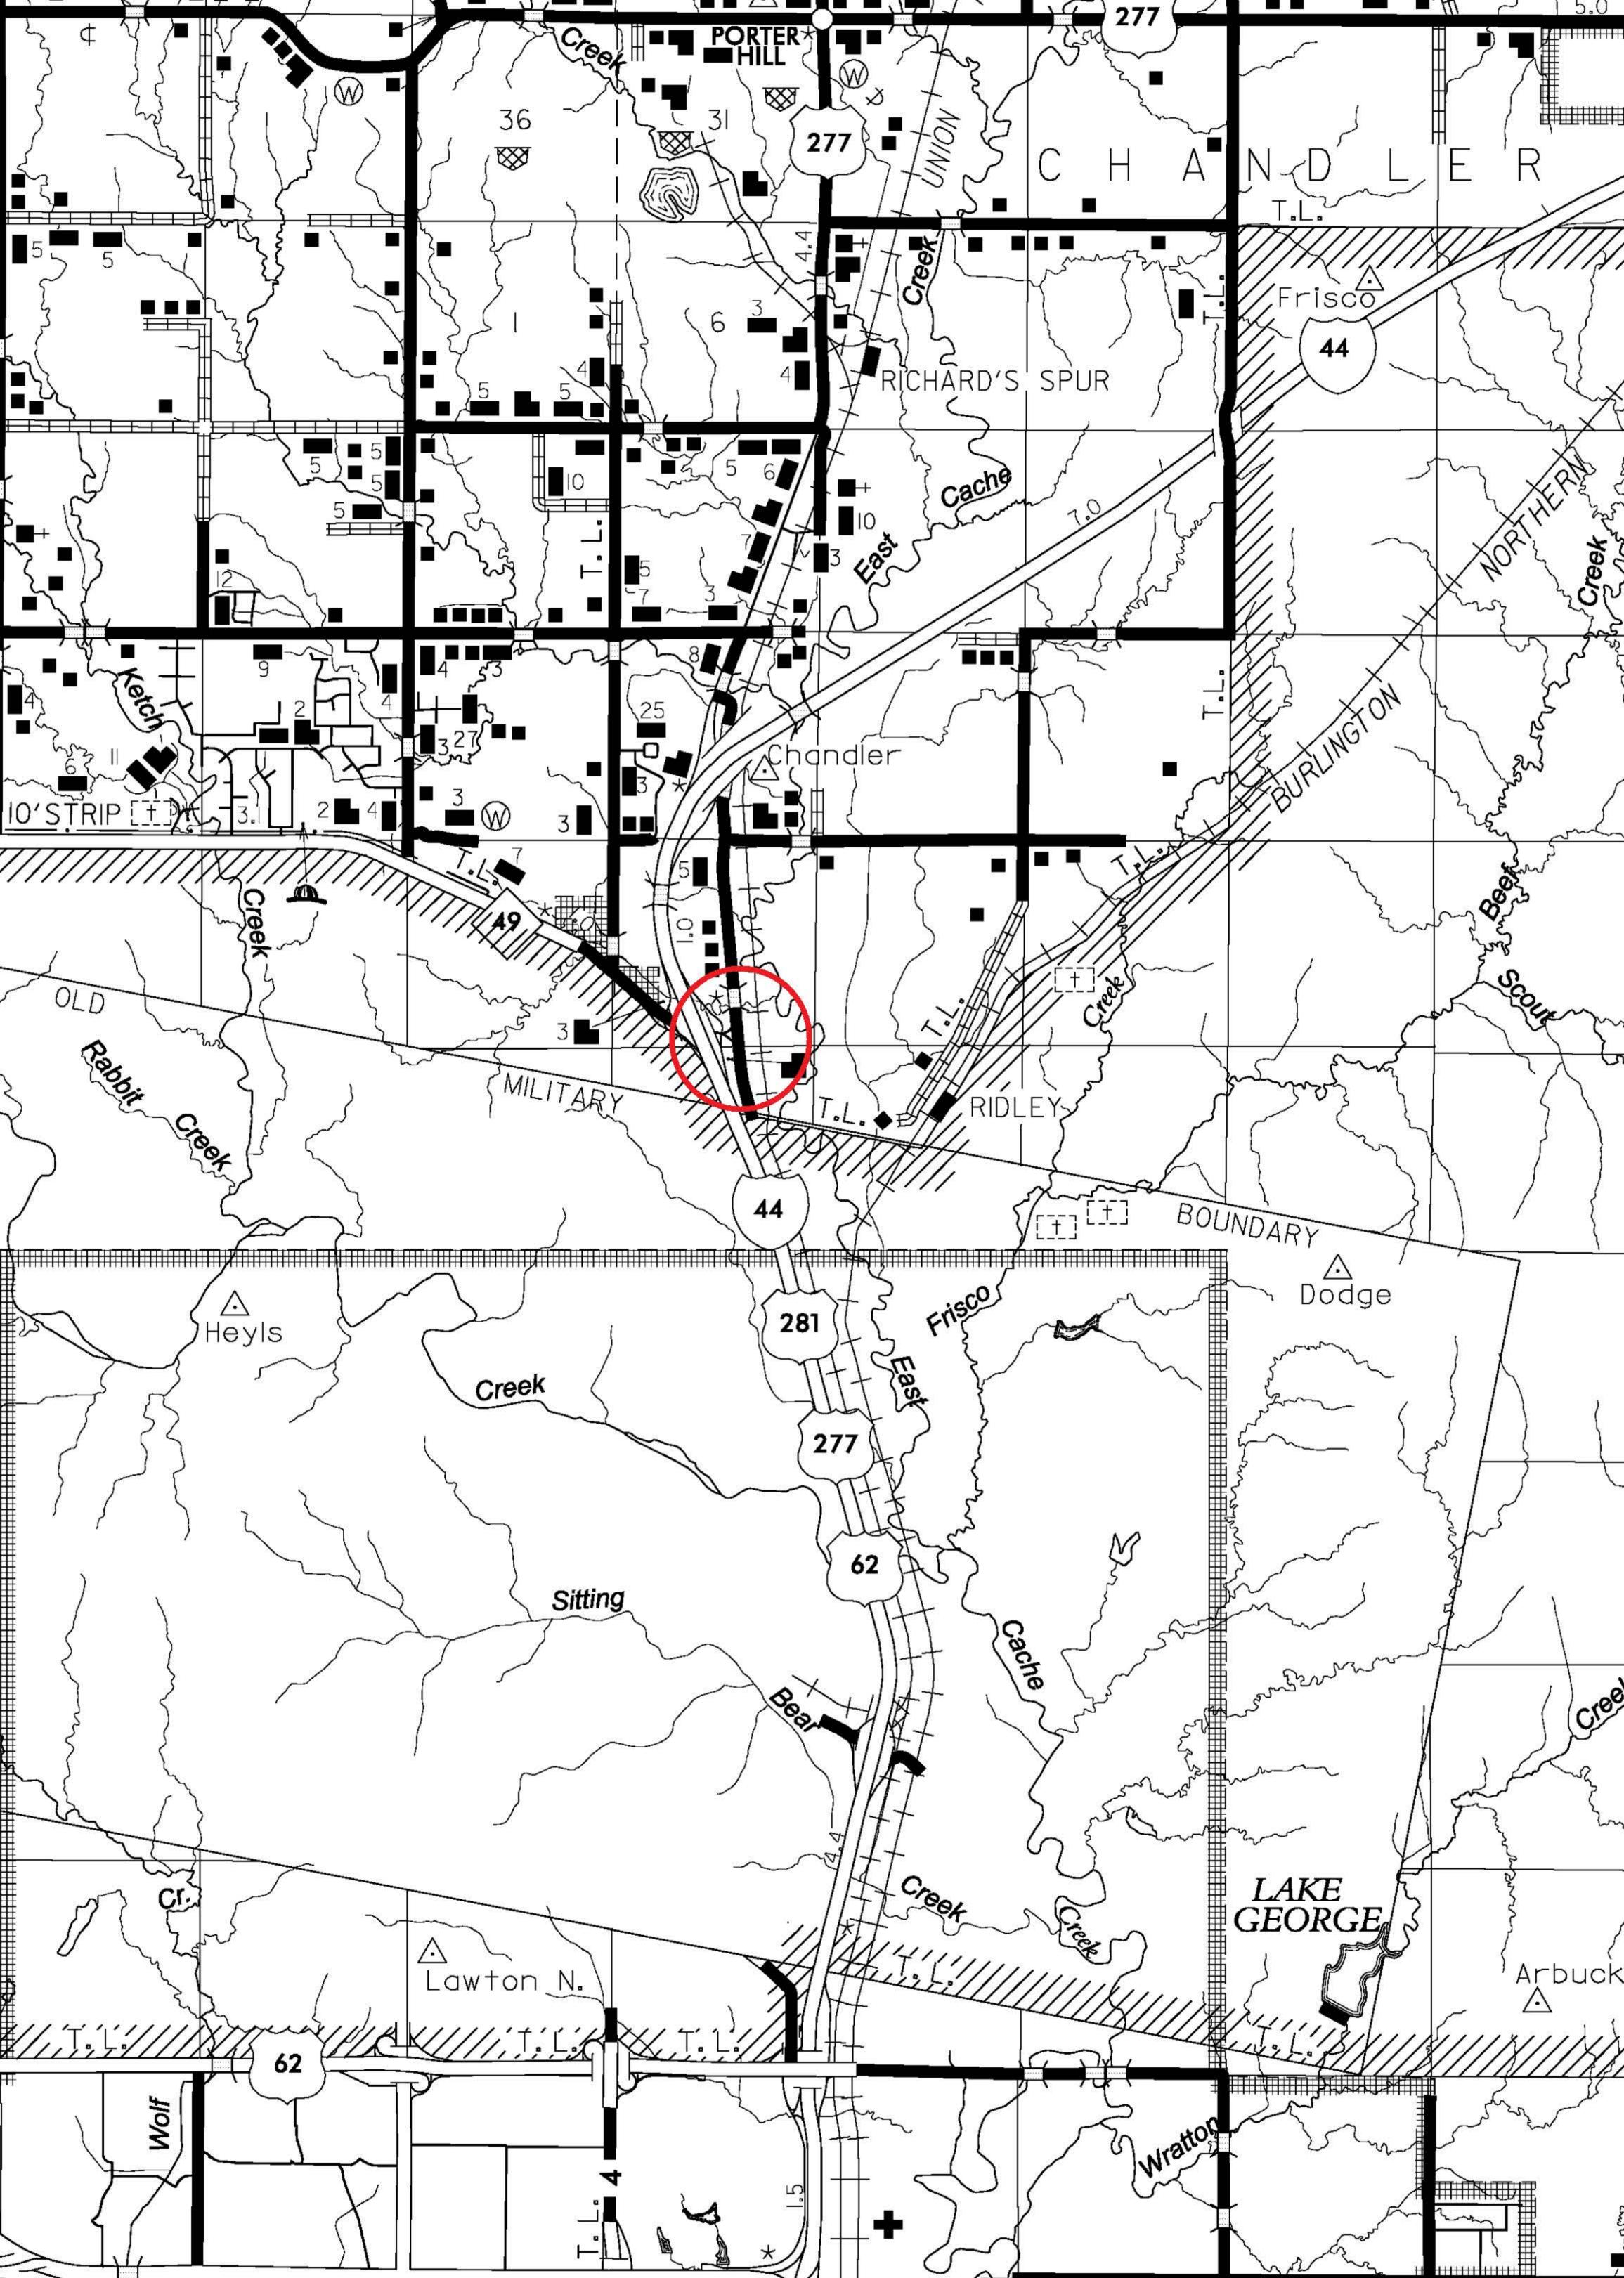

## **FLOOD INFORMATION FORM**

| Division #:                                                                            | 1 2 3 4 5 6 7 X 8                                                                  |
|----------------------------------------------------------------------------------------|------------------------------------------------------------------------------------|
| County:                                                                                | Comanche                                                                           |
| Date Highwater occurred:                                                               | 6/27/2021                                                                          |
| Highway Number:                                                                        | S.H. 49                                                                            |
| Name of Stream:                                                                        | N/A                                                                                |
| Direction and distance from<br>nearest town, or highway<br>junction                    | I-44 & S.H. 49 Junction South Bound Off Ramp                                       |
| Section, Township, Range:                                                              | Section 19 T 3 N , R 11 W                                                          |
| Description of Location:                                                               | Grass Median and Ditches                                                           |
| Latitude                                                                               | 34^42'42" N                                                                        |
| Longitude                                                                              | 98^23'56" W                                                                        |
| Highwater Elevation:                                                                   | 1141' Approximately 1' over roadway.                                               |
| Level Datum & Source:                                                                  | NAVD88 (Computed using GEOID12B)                                                   |
| Method used:                                                                           | RTN Solution                                                                       |
| Date Elevation Obtained:                                                               | 7/1/2021                                                                           |
| Apparent Magnitude:                                                                    | Normal Medium X Extreme Unknown                                                    |
| Was Highwater Mark obtained from actual water, drift, local resident, or other source? | Highwater was obtained from actual drift line.                                     |
| Explanatory Remarks:                                                                   | Approx. 4" to 6" of rain occurred overnight in the upstream area of this location. |
|                                                                                        | Name (Signature)                                                                   |
|                                                                                        | Name (Printed) Lawton Survey                                                       |
|                                                                                        | Date 7/7/2021                                                                      |