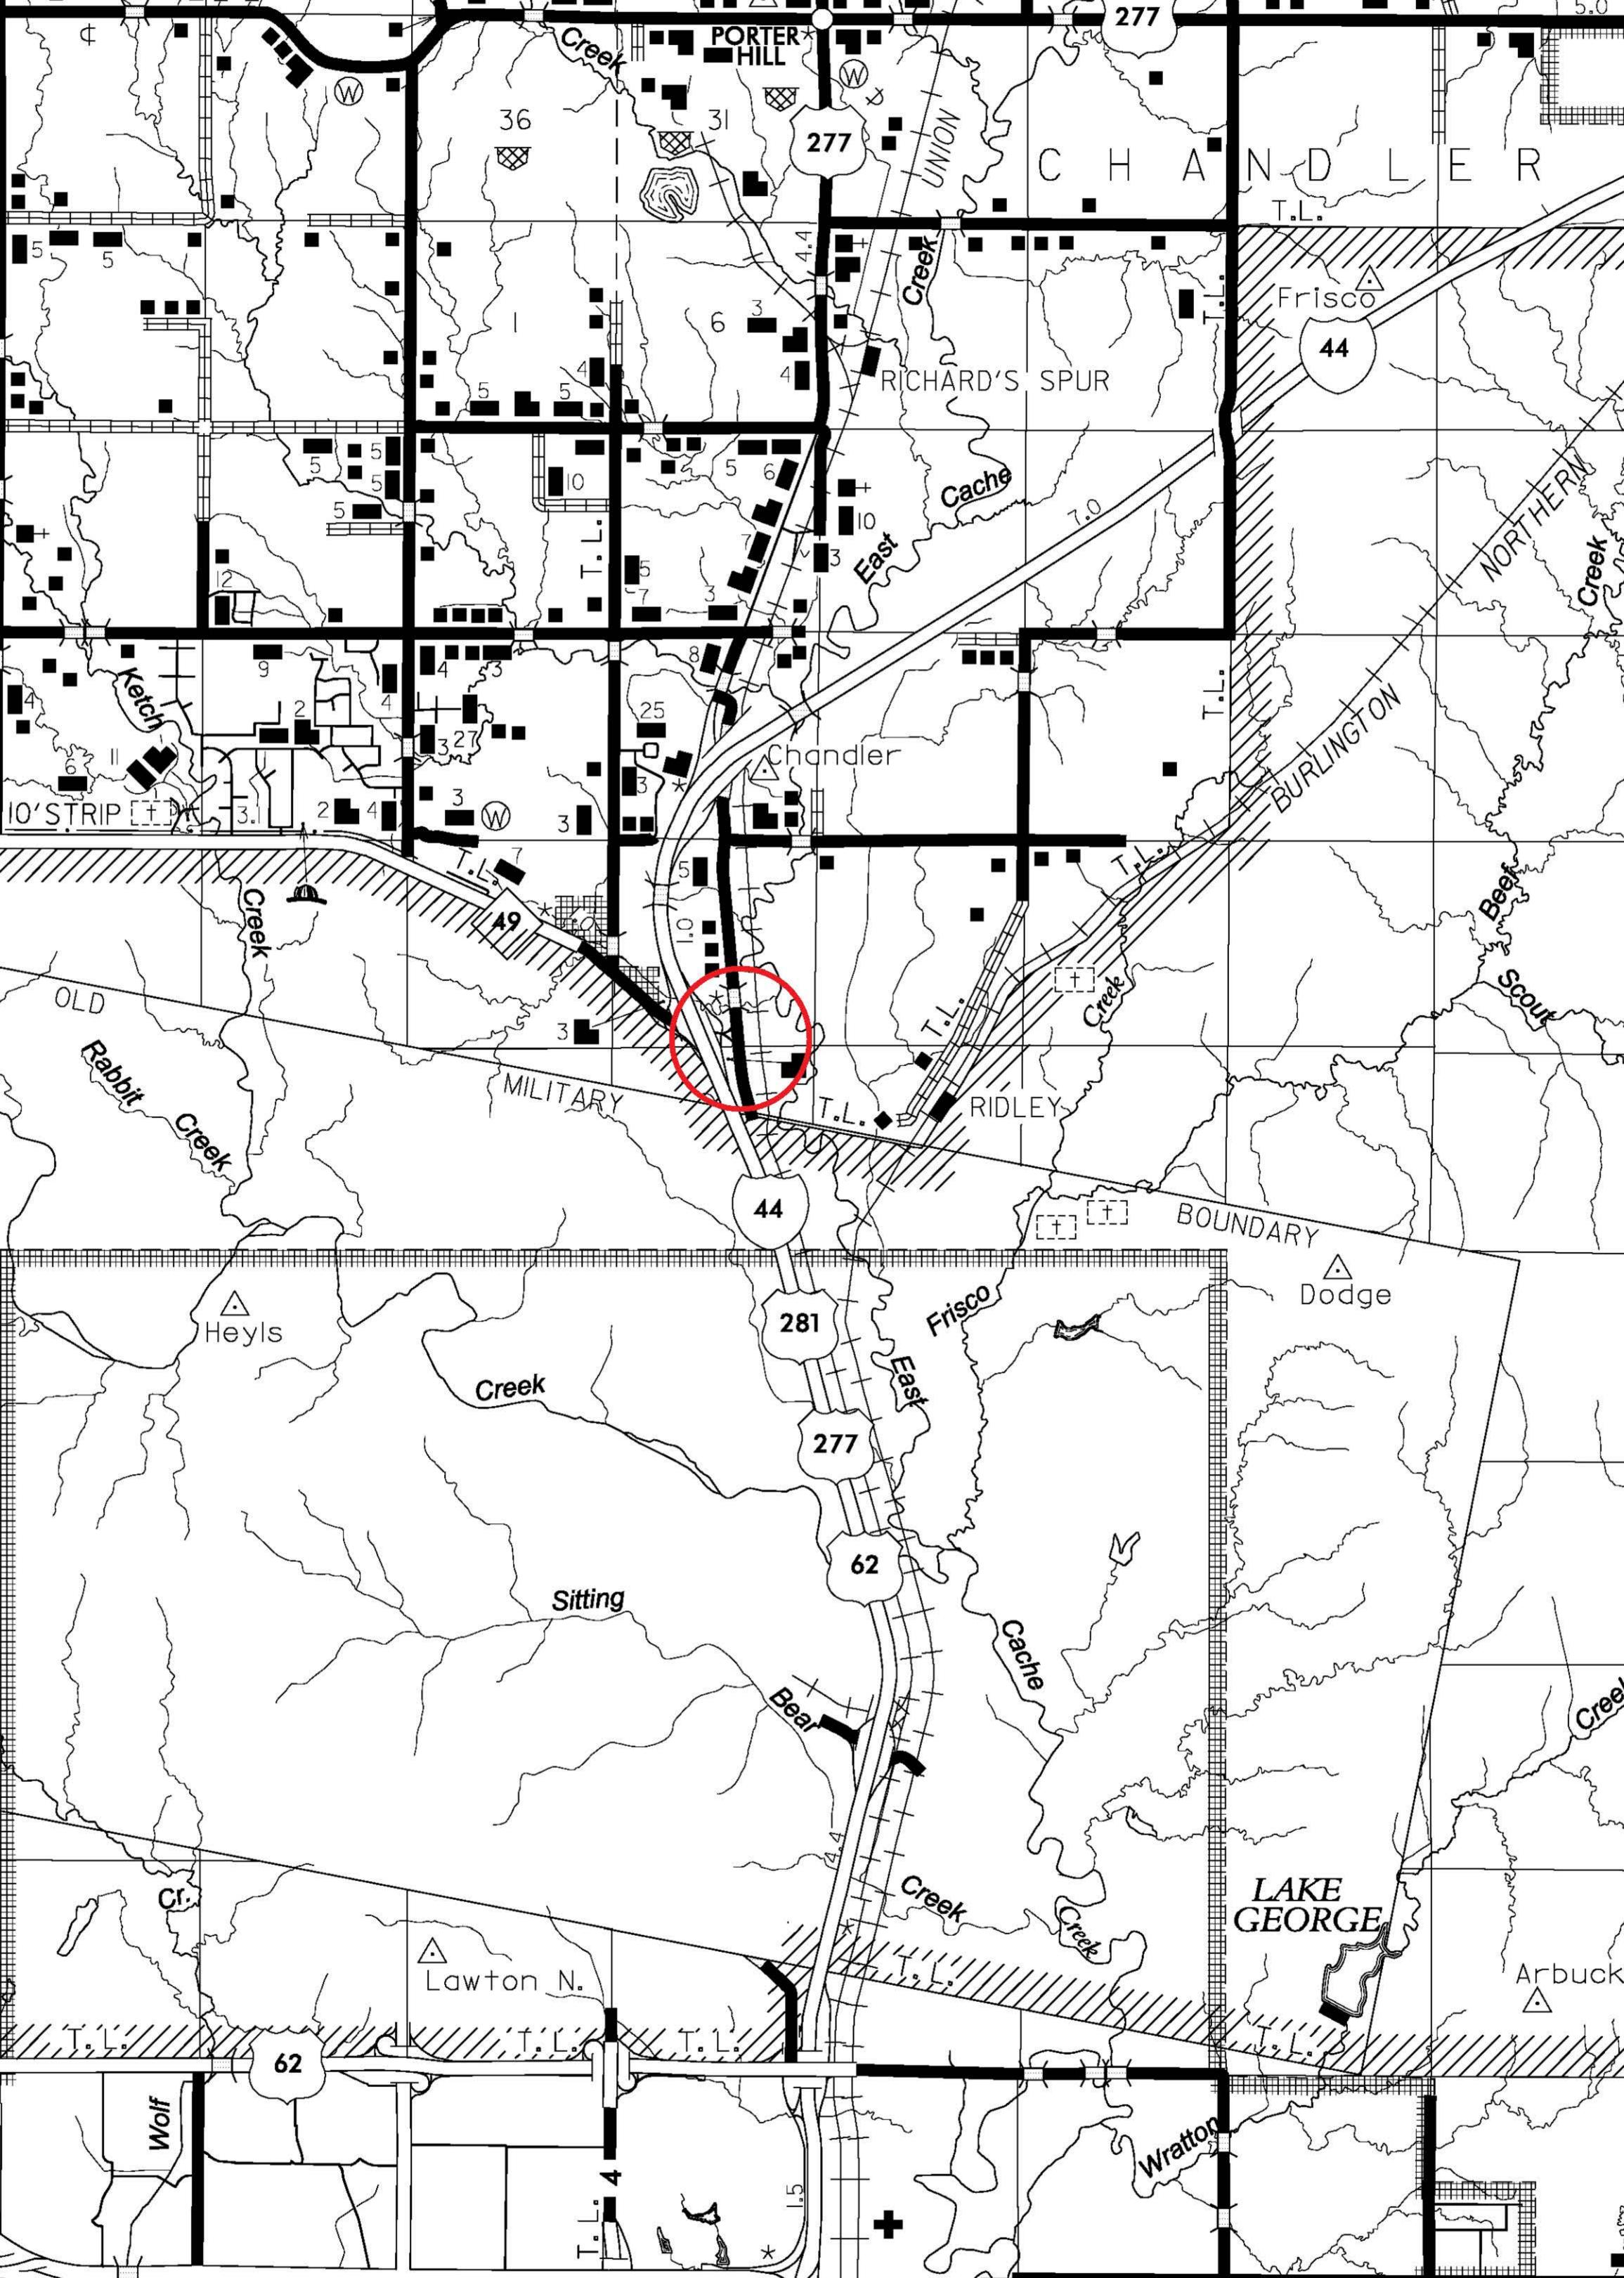

## **FLOOD INFORMATION FORM**

| Division #:                                                                            | 1 2 3 4 5 6 7 X 8 D                                                                |
|----------------------------------------------------------------------------------------|------------------------------------------------------------------------------------|
| County:                                                                                | Comanche                                                                           |
| Date Highwater occurred:                                                               | 6/27/2021                                                                          |
| Highway Number:                                                                        | S.H. 49                                                                            |
| Name of Stream:                                                                        | N/A                                                                                |
| Direction and distance from<br>nearest town, or highway<br>junction                    | I-44 & S.H. 49 Junction North Bound Off Ramp                                       |
| Section, Township, Range:                                                              | Section 19 T 3 N , R 11 W                                                          |
| Description of Location:                                                               | Grass Median and Ditches                                                           |
| Latitude                                                                               | 34^42'39" N                                                                        |
| Longitude                                                                              | 98^23'47" W                                                                        |
| Highwater Elevation:                                                                   | 1136' Approximately 3 inches over roadway.                                         |
| Level Datum & Source:                                                                  | NAVD88 (Computed using GEOID12B)                                                   |
| Method used:                                                                           | RTN Solution                                                                       |
| Date Elevation Obtained:                                                               | 7/1/2021                                                                           |
| Apparent Magnitude:                                                                    | Normal Medium X Extreme Unknown                                                    |
| Was Highwater Mark obtained from actual water, drift, local resident, or other source? | Highwater was obtained from actual drift line.                                     |
| Explanatory Remarks:                                                                   | Approx. 4" to 6" of rain occurred overnight in the upstream area of this location. |
|                                                                                        | Name (Signature)                                                                   |
|                                                                                        | Name (Printed) Lawton Survey                                                       |
|                                                                                        | Date7/7/2021                                                                       |