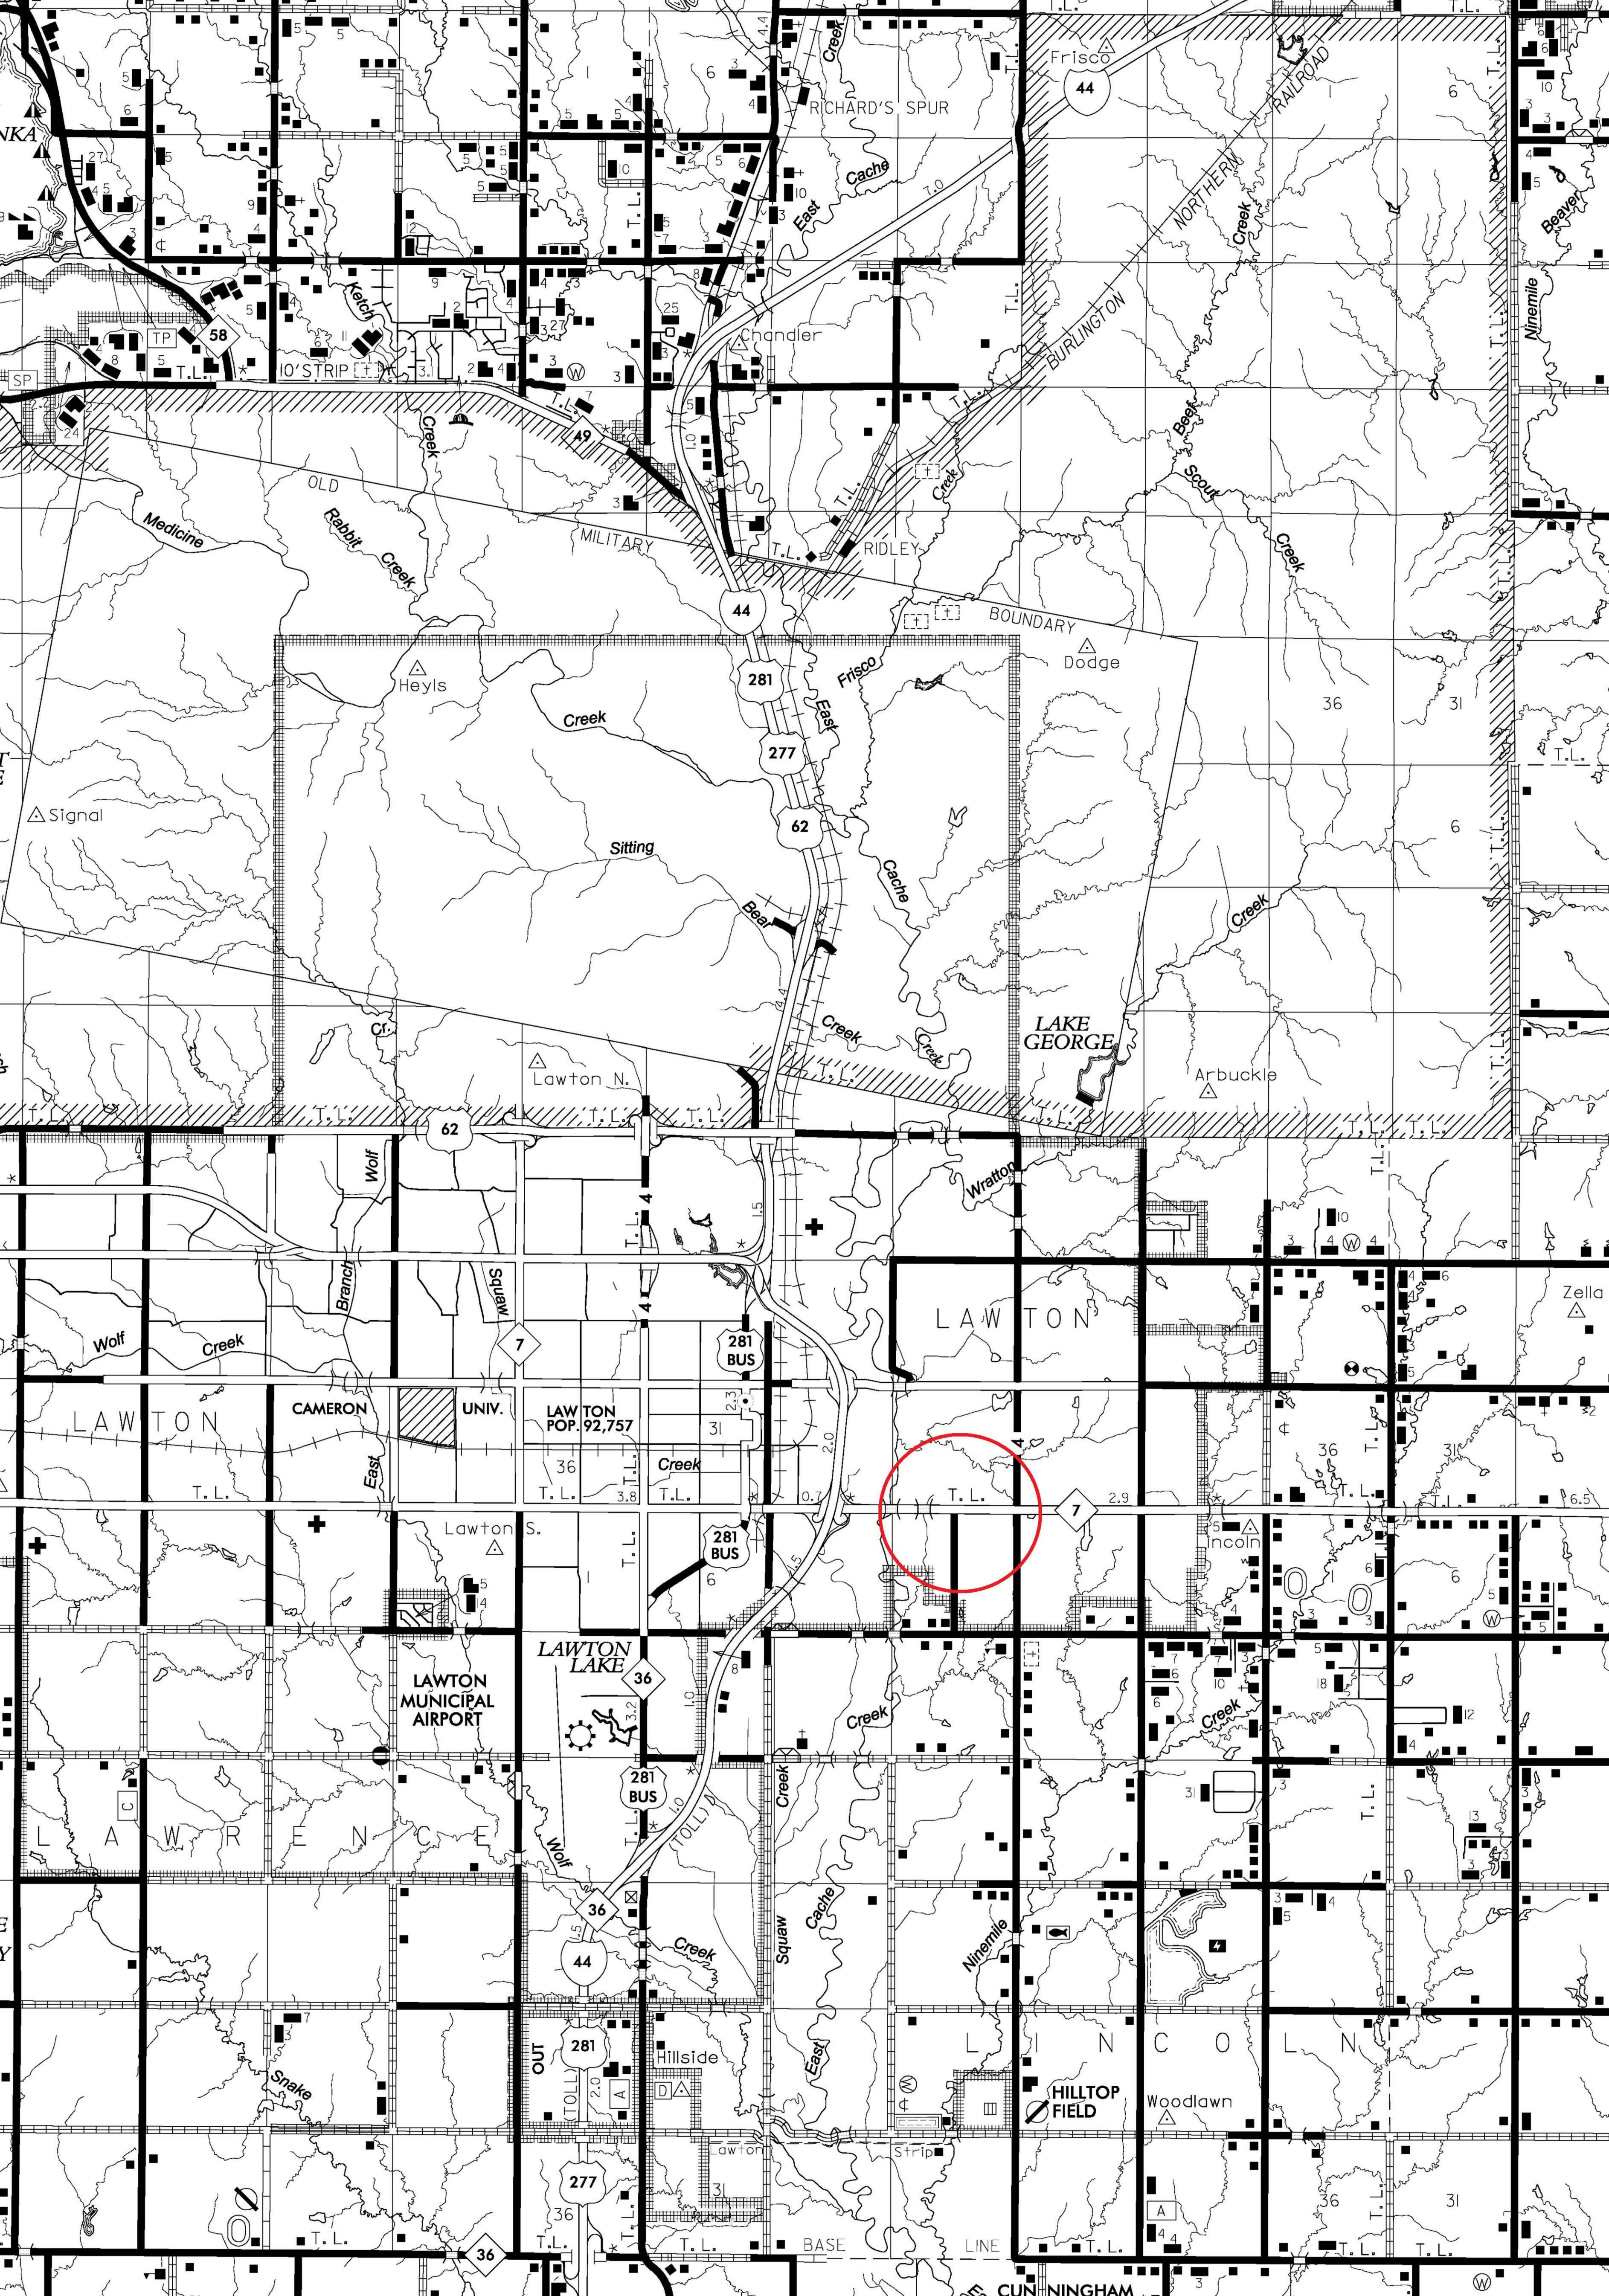

## **FLOOD INFORMATION FORM**

| Division #:                                                                            | 1 2 3 4 5 6 7 X 8                                                                  |
|----------------------------------------------------------------------------------------|------------------------------------------------------------------------------------|
| County:                                                                                | Comanche                                                                           |
| Date Highwater occurred:                                                               | 6/27/2021                                                                          |
| Highway Number:                                                                        | S.H. 7                                                                             |
| Name of Stream:                                                                        | N/A                                                                                |
| Direction and distance from<br>nearest town, or highway<br>junction                    | .69 Miles West of S.H. 7 & SE Flower Mound Rd. Junction                            |
| Section, Township, Range:                                                              | Section 33 T 2 N , R 11 W                                                          |
| Description of Location:                                                               | Grass Median & Grass Lined Ditches                                                 |
| Latitude                                                                               | 34^35'40" N                                                                        |
| Longitude                                                                              | 98^21'50" W                                                                        |
| Highwater Elevation:                                                                   | 1074' Approximately 1" over roadway.                                               |
| Level Datum & Source:                                                                  | NAVD88 (Computed using GEOID12B)                                                   |
| Method used:                                                                           | RTN Solution                                                                       |
| Date Elevation Obtained:                                                               | 7/1/2021                                                                           |
| Apparent Magnitude:                                                                    | Normal Medium X Extreme Unknown                                                    |
| Was Highwater Mark obtained from actual water, drift, local resident, or other source? | Highwater was obtained from actual drift line.                                     |
| Explanatory Remarks:                                                                   | Approx. 4" to 6" of rain occurred overnight in the upstream area of this location. |
|                                                                                        |                                                                                    |
|                                                                                        | Name (Signature)                                                                   |
|                                                                                        | Name (Printed) Lawton Survey                                                       |
|                                                                                        | Date7/7/2021                                                                       |