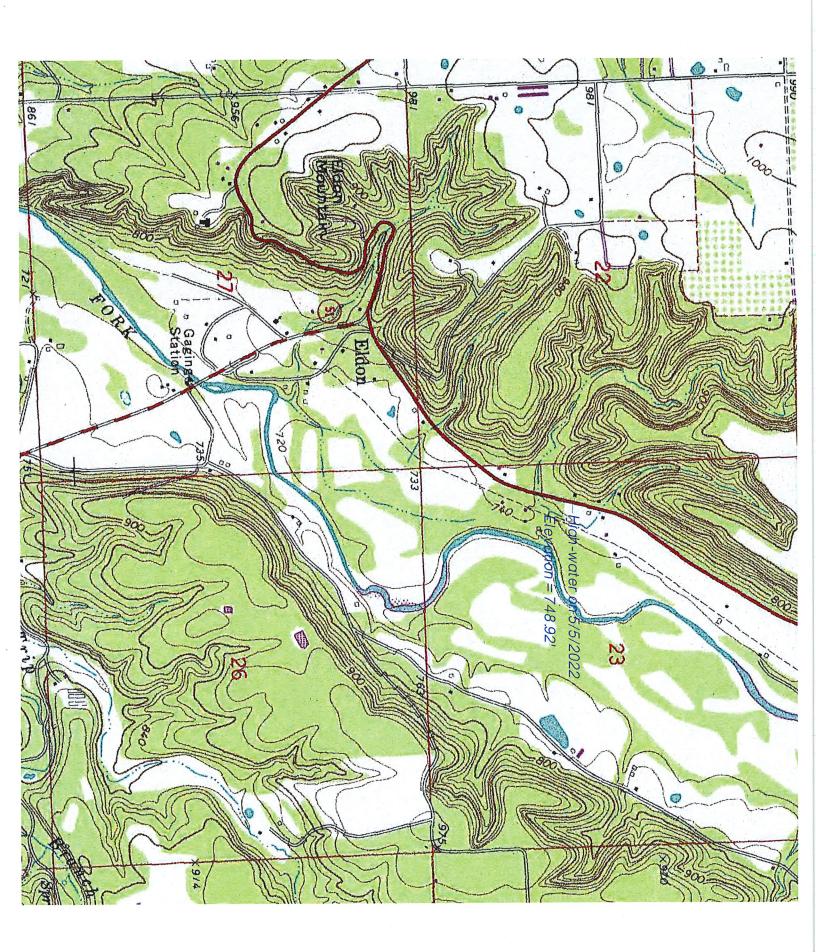

## FLOOD INFORMATION FORM

| Division #:                                                                            | 1 X 2 3 4 5 6 7 8                                                 |
|----------------------------------------------------------------------------------------|-------------------------------------------------------------------|
| County:                                                                                | Cherokee                                                          |
| Date Highwater occurred:                                                               | 5/5/2022                                                          |
| Highway Number:                                                                        | SH 62                                                             |
| Name of Stream:                                                                        | N/A                                                               |
| Direction and distance from<br>nearest town, or highway<br>junction                    | From the Jct. of SH 51 & SH 80 southwesterly 1.03 miles           |
| Section, Township, Range:                                                              | Section 23 T 17 N , R 23 E                                        |
| Description of Location:                                                               |                                                                   |
| Latitude                                                                               | 35 56 07.04                                                       |
| Longitude                                                                              | 94 49 52.97                                                       |
| Highwater Elevation:                                                                   | 748.92'                                                           |
| Level Datum & Source:                                                                  | NAVD 88/Geoid 18                                                  |
| Method used:                                                                           | RTK/RTN                                                           |
| Date Elevation Obtained:                                                               | 5/5/2022                                                          |
| Apparent Magnitude:                                                                    | Normal Medium Extreme X Unknown                                   |
| Was Highwater Mark obtained from actual water, drift, local resident, or other source? | Drift                                                             |
| Explanatory Remarks:                                                                   | 2                                                                 |
|                                                                                        | Name (Signature)  Name (Printed)  Shannon Harris  Date  5/24/2022 |

Note: Show Vicinity Map on back of form