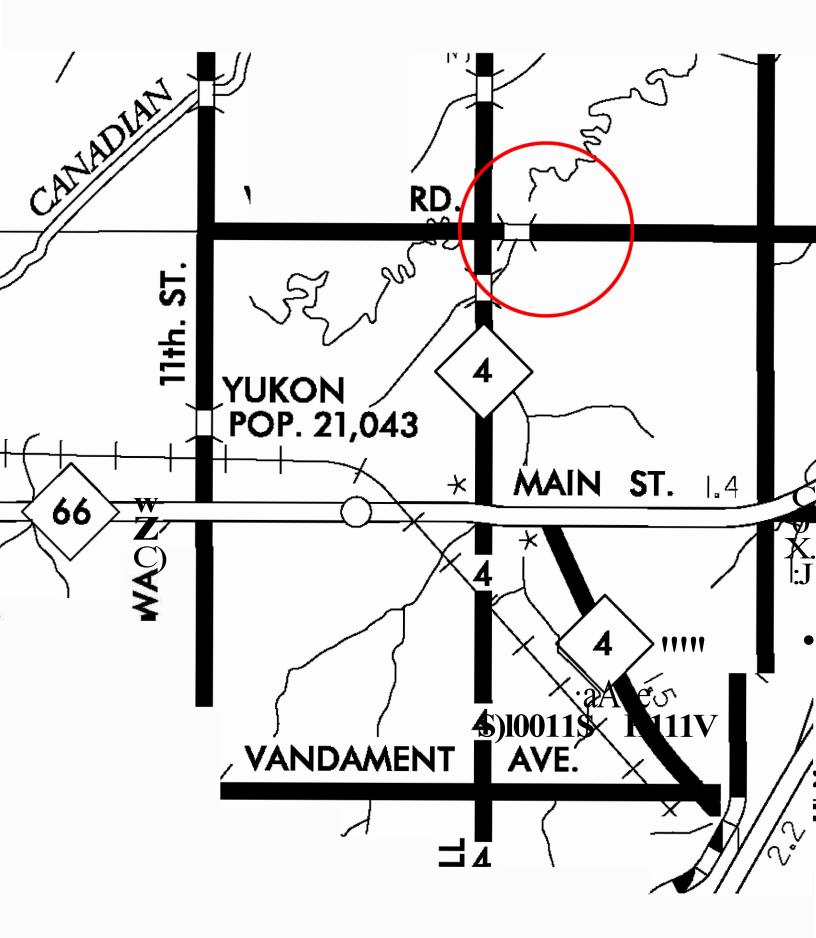

## **FLOOD INFORMATION FORM**

| Division #:                                                                                     | 1 2 3 4 X 5 6 7 8                                                                                              |
|-------------------------------------------------------------------------------------------------|----------------------------------------------------------------------------------------------------------------|
|                                                                                                 |                                                                                                                |
| County:                                                                                         | Canadian                                                                                                       |
| Date Highwater occurred:                                                                        | 5/25/2019                                                                                                      |
| Highway Number:                                                                                 | SH 4                                                                                                           |
| Name of Stream:                                                                                 | North Canadian River                                                                                           |
| Direction and distance from<br>nearest town, or highway<br>junction                             | Approx. 1 miles North of JCT. SH 66 & SH 4                                                                     |
| Section, Township, Range:                                                                       | Section 16 T 12 N , R 15 W                                                                                     |
| Description of Location:                                                                        | Cultivation, pasture                                                                                           |
| Latitude                                                                                        | 35^31'20.21" N                                                                                                 |
| Longitude                                                                                       | 97^44'33.05" W                                                                                                 |
| Highwater Elevation:                                                                            | Approx. 1268' or 1' over the center of SH 4                                                                    |
| Level Datum & Source:                                                                           | NAVD88 (Computed using GEOID12B)                                                                               |
| Method used:                                                                                    | OPUS-RS Solution                                                                                               |
| Date Elevation Obtained:                                                                        | 6/4/2019                                                                                                       |
| Apparent Magnitude:                                                                             | Normal Medium X Extreme Unknown                                                                                |
| Was Highwater Mark<br>obtained from actual water,<br>drift, local resident, or other<br>source? | Highwater was obtained from actual drift line using RTK and information given from Canandian County Supervisor |
| Explanatory Remarks:                                                                            | 6" to 8" of rain                                                                                               |
|                                                                                                 | Name (Signature)                                                                                               |