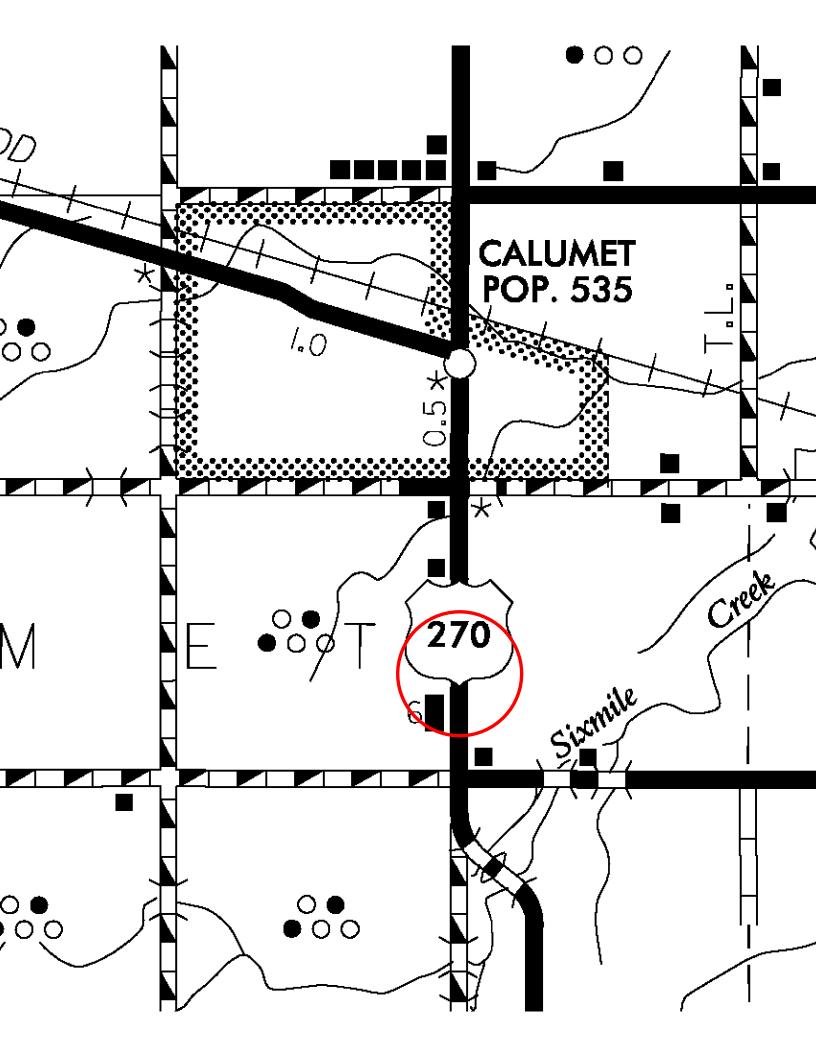

## **FLOOD INFORMATION FORM**

Date \_\_\_\_\_ 6/4/2019

|                                                                                                 | 1                                                                                                          |                      |                |   |   |     |     |   |   |      | -     |       | _   |      | -   |  |
|-------------------------------------------------------------------------------------------------|------------------------------------------------------------------------------------------------------------|----------------------|----------------|---|---|-----|-----|---|---|------|-------|-------|-----|------|-----|--|
| Division #:                                                                                     | 1                                                                                                          |                      | 2              |   | 3 |     | 4   | Х | 5 |      | 6     |       | 7   |      | 8   |  |
| County:                                                                                         | Canadian                                                                                                   |                      |                |   |   |     |     |   |   |      |       |       |     |      |     |  |
| Date Highwater occurred:                                                                        | 5/25/20109                                                                                                 |                      |                |   |   |     |     |   |   |      |       |       |     |      |     |  |
| Highway Number:                                                                                 | US 270                                                                                                     |                      |                |   |   |     |     |   |   |      |       |       |     |      |     |  |
| Name of Stream:                                                                                 | Unknown                                                                                                    |                      |                |   |   |     |     |   |   |      |       |       |     |      |     |  |
| Direction and distance from<br>nearest town, or highway<br>junction                             | Approx 0.8 Mile South of Calumet along US 270                                                              |                      |                |   |   |     |     |   |   |      |       |       |     |      |     |  |
| Section, Township, Range:                                                                       | Section 23 T 13 N , R 9 W                                                                                  |                      |                |   |   |     |     |   |   |      |       |       |     |      |     |  |
| Description of Location:                                                                        | Past                                                                                                       | Pasture, cultivation |                |   |   |     |     |   |   |      |       |       |     |      |     |  |
| Latitude                                                                                        | 35^3                                                                                                       | 35^35'29.21" N       |                |   |   |     |     |   |   |      |       |       |     |      |     |  |
| Longitude                                                                                       | 98^07'07.03" W                                                                                             |                      |                |   |   |     |     |   |   |      |       |       |     |      |     |  |
| Highwater Elevation:                                                                            | Approx. 1387' or 6" over the center of US 270                                                              |                      |                |   |   |     |     |   |   |      |       |       |     |      |     |  |
| Level Datum & Source:                                                                           | NAVD88 (Computed using GEOID12B)                                                                           |                      |                |   |   |     |     |   |   |      |       |       |     |      |     |  |
| Method used:                                                                                    | OPUS-RS Solution                                                                                           |                      |                |   |   |     |     |   |   |      |       |       |     |      |     |  |
| Date Elevation Obtained:                                                                        | 6/4/2019                                                                                                   |                      |                |   |   |     |     |   |   |      |       |       |     |      |     |  |
| Apparent Magnitude:                                                                             |                                                                                                            | Nor                  | mal            |   |   | Med | ium | Х |   | Extr | eme   |       | ז [ | Unkn | own |  |
| Was Highwater Mark<br>obtained from actual water,<br>drift, local resident, or other<br>source? | Highwater was obtained from actual drift line using RTK and information given from Canadian CO. Supervisor |                      |                |   |   |     |     |   |   |      |       |       |     |      |     |  |
| Explanatory Remarks:                                                                            | 4" to 6" of rain                                                                                           |                      |                |   |   |     |     |   |   |      |       |       |     |      |     |  |
|                                                                                                 |                                                                                                            |                      | e (Si<br>ame ( | - |   |     |     |   |   | Ste  | eve P | errin | ισ  |      |     |  |

Note: Show Vicinity Map on back of form