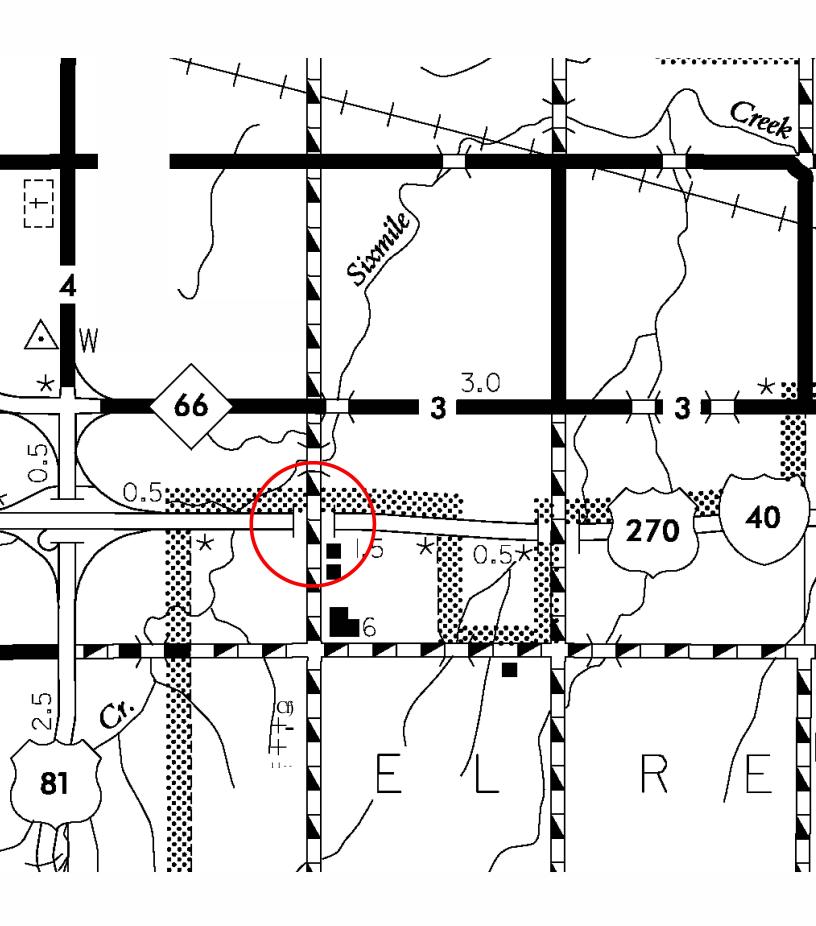

## **FLOOD INFORMATION FORM**

| Division #:                                                                                     | 1 2 3 4 X 5 6 7 8                                                                                          |
|-------------------------------------------------------------------------------------------------|------------------------------------------------------------------------------------------------------------|
| County:                                                                                         | Canadian                                                                                                   |
| Date Highwater occurred:                                                                        | 5/25/2019                                                                                                  |
| Highway Number:                                                                                 | I-40                                                                                                       |
| Name of Stream:                                                                                 | Six Mile Creek                                                                                             |
| Direction and distance from<br>nearest town, or highway<br>junction                             | Approx. 0.7 miles East of JCT. I-40 & US 81                                                                |
| Section, Township, Range:                                                                       | 22 3 T 12 N , R 7 W                                                                                        |
| Description of Location:                                                                        | Pasture, cultivation                                                                                       |
| Latitude                                                                                        | 35^30'03.93" N                                                                                             |
| Longitude                                                                                       | 97^55'22.75" W                                                                                             |
| Highwater Elevation:                                                                            | Approx. 1328' ,6" over the road                                                                            |
| Level Datum & Source:                                                                           | NAVD88 (Computed using GEOID12B)                                                                           |
| Method used:                                                                                    | OPUS-RS Solution                                                                                           |
| Date Elevation Obtained:                                                                        | 6/4/2019                                                                                                   |
| Apparent Magnitude:                                                                             | Normal Medium X Extreme Unknown                                                                            |
| Was Highwater Mark<br>obtained from actual water,<br>drift, local resident, or other<br>source? | Highwater was obtained from actual drift line using RTK and information given from Canadian CO. Supervisor |
| Explanatory Remarks:                                                                            | 4" to 6" of rain                                                                                           |
|                                                                                                 | Name (Signature)  Name (Printed)  Clinton Crew  Date  6/4/2019                                             |
|                                                                                                 | Date 0/4/2019                                                                                              |

Note: Show Vicinity Map on back of form