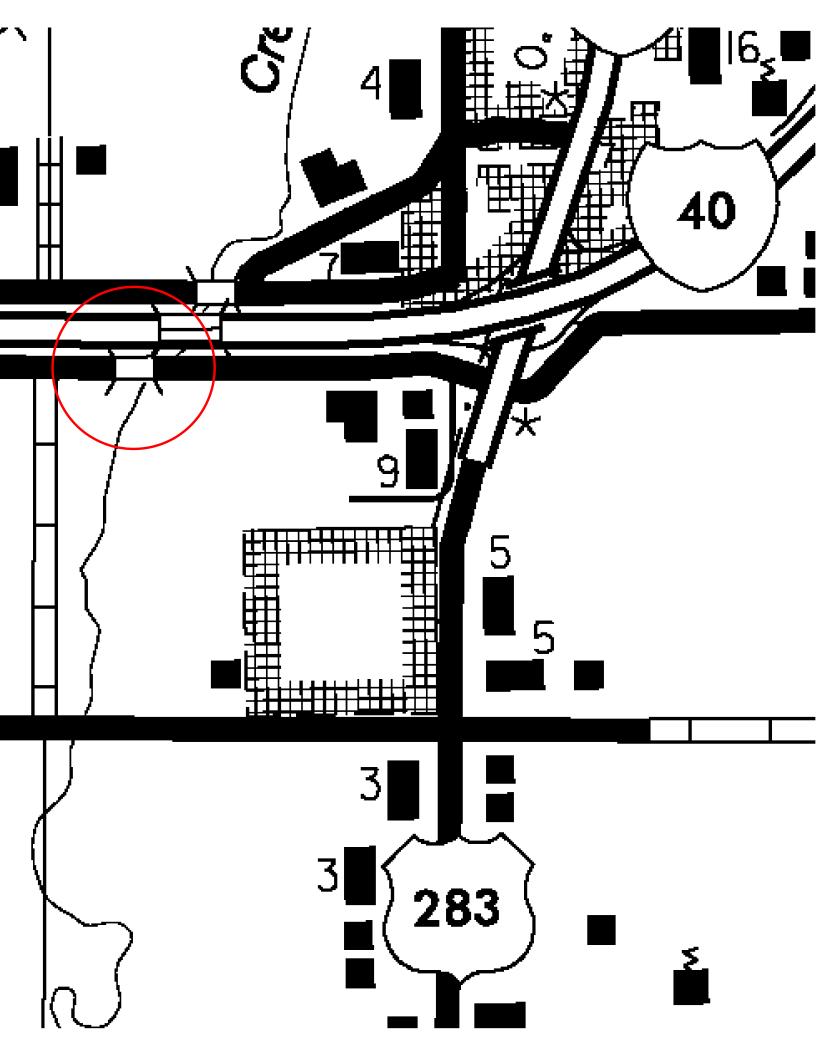

## **FLOOD INFORMATION FORM**

| Division #:                                                                            | 1                                                                          |
|----------------------------------------------------------------------------------------|----------------------------------------------------------------------------|
| County:                                                                                | Beckham                                                                    |
| Date Highwater occurred:                                                               | 5/21/2019                                                                  |
| Highway Number:                                                                        | I-40 S. Service Rd                                                         |
| Name of Stream:                                                                        | Sand Creek                                                                 |
| Direction and distance from<br>nearest town, or highway<br>junction                    | Mile marker 20 on I-40 south service road                                  |
| Section, Township, Range:                                                              | Section 17 T 9 N , R 23 W                                                  |
| Description of Location:                                                               | Pasture, cultivation                                                       |
| Latitude                                                                               | 35^15'41.40"                                                               |
| Longitude                                                                              | 99^39'27.49"                                                               |
| Highwater Elevation:                                                                   | Approx. 1830' or 10' above center of service road                          |
| Level Datum & Source:                                                                  | NAVD88 (Computed using GEOID12B)                                           |
| Method used:                                                                           | OPUS-RS Solution                                                           |
| Date Elevation Obtained:                                                               | 5/23/2019                                                                  |
| Apparent Magnitude:                                                                    | Normal Medium Extreme X Unknown                                            |
| Was Highwater Mark obtained from actual water, drift, local resident, or other source? | Highwater was obtained from actual drift line using RTK.                   |
| Explanatory Remarks:                                                                   | 6" to 8" of rain occurred overnight in the upstream area of this location. |
|                                                                                        | Name (Signature)  Name (Printed)  Clinton Crew                             |
|                                                                                        | Date 5/23/2019                                                             |
|                                                                                        |                                                                            |

Note: Show Vicinity Map on back of form