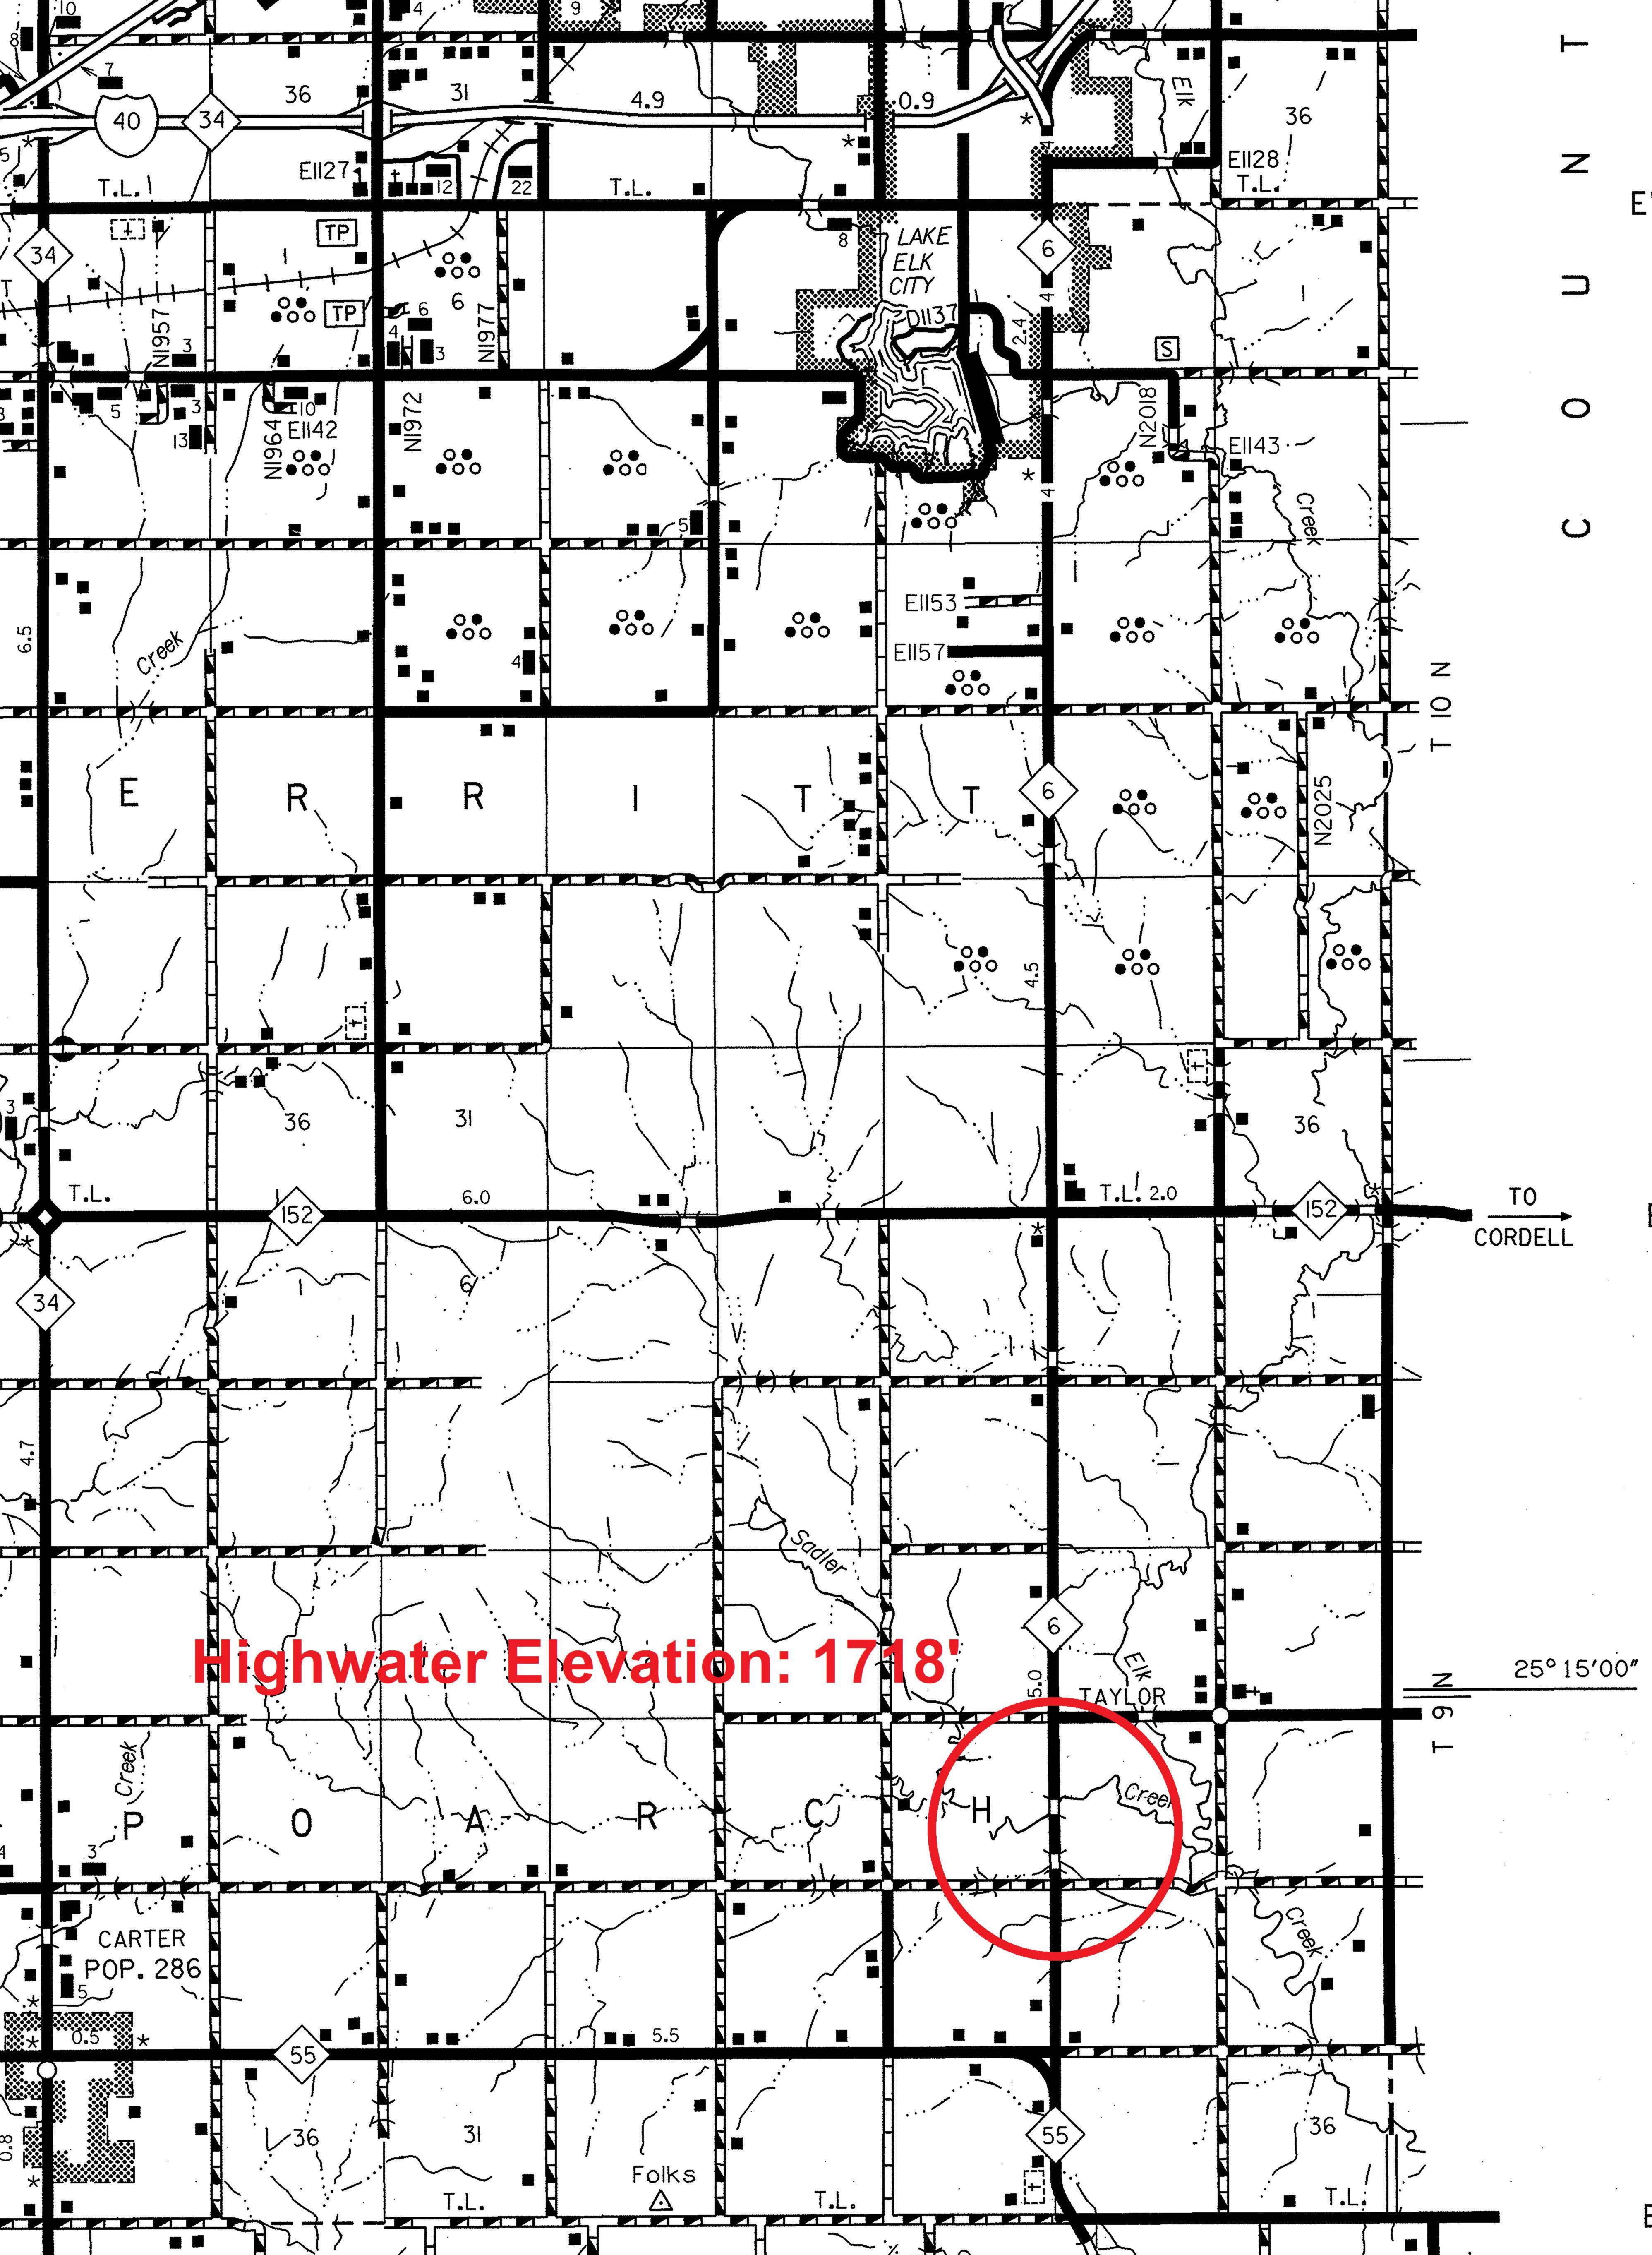

## **FLOOD INFORMATION FORM**

| Division #:                                                                                     | 1 2 3 4 5 X 6 7 8                                                            |
|-------------------------------------------------------------------------------------------------|------------------------------------------------------------------------------|
| County:                                                                                         | Beckham                                                                      |
| Date Highwater occurred:                                                                        | 5/10/2019                                                                    |
| Highway Number:                                                                                 | S.H. 6                                                                       |
| Name of Stream:                                                                                 | N/A                                                                          |
| Direction and distance from<br>nearest town, or highway<br>junction                             | Approx. 1.1 Miles North of S.H. 6 And S.H. 55 Junction.                      |
| Section, Township, Range:                                                                       | Section 22 T 9 N , R 21 W                                                    |
| Description of Location:                                                                        | Pasture With Grass Lined Bar Ditches.                                        |
| Latitude                                                                                        | 35^14'03" N                                                                  |
| Longitude                                                                                       | 99^23'59" W                                                                  |
| Highwater Elevation:                                                                            | 1718' or Approximately 1.5' over the road.                                   |
| Level Datum & Source:                                                                           | NAVD88 (Computed using GEOID12B)                                             |
| Method used:                                                                                    | RTK GPS                                                                      |
| Date Elevation Obtained:                                                                        | 5/13/2019                                                                    |
| Apparent Magnitude:                                                                             | Normal Medium X Extreme Unknown                                              |
| Was Highwater Mark<br>obtained from actual water,<br>drift, local resident, or other<br>source? | Highwater was Verified by Beckham County ODOT Yard Crew.                     |
| Explanatory Remarks:                                                                            | Approx. 3" of rain occurred overnight in the upstream area of this location. |