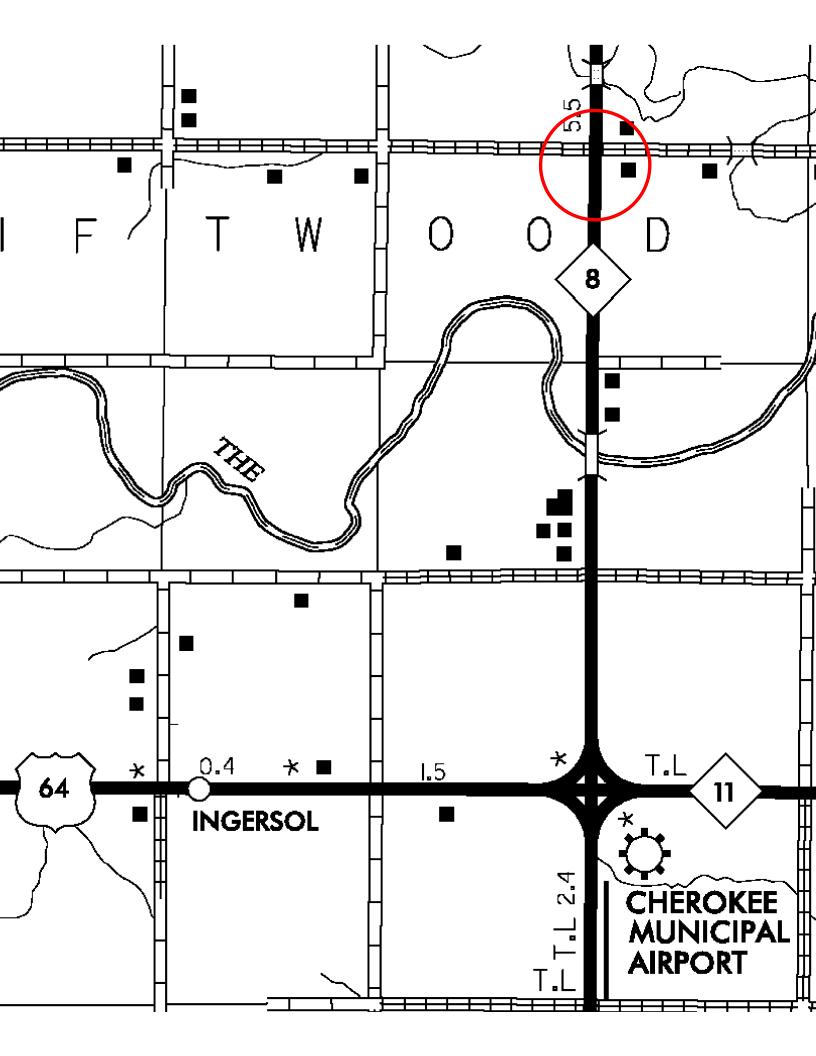

## **FLOOD INFORMATION FORM**

| Division #:                                                                                     | 1 2 3 4 5 6 X 7 8 D                                                                                                                |
|-------------------------------------------------------------------------------------------------|------------------------------------------------------------------------------------------------------------------------------------|
| County:                                                                                         | Alfalfa                                                                                                                            |
| Date Highwater occurred:                                                                        | 5/25/2019                                                                                                                          |
| Highway Number:                                                                                 | SH 11                                                                                                                              |
| Name of Stream:                                                                                 | Salt Fork of the Arkansas River                                                                                                    |
| Direction and distance from<br>nearest town, or highway<br>junction                             | Approx. 3 miles North of JCT. US64 & SH11                                                                                          |
| Section, Township, Range:                                                                       | Section 11 T 27 N , R 11 W                                                                                                         |
| Description of Location:                                                                        | Pasture, cultivation                                                                                                               |
| Latitude                                                                                        | 36^50'26.48" N                                                                                                                     |
| Longitude                                                                                       | 98^21'35.84" W                                                                                                                     |
| Highwater Elevation:                                                                            | Approx. 1185' or 1' over the center of SH 11                                                                                       |
| Level Datum & Source:                                                                           | NAVD88 (Computed using GEOID12B)                                                                                                   |
| Method used:                                                                                    | OPUS-RS Solution                                                                                                                   |
| Date Elevation Obtained:                                                                        | 5/30/2019                                                                                                                          |
| Apparent Magnitude:                                                                             | Normal Medium X Extreme Unknown                                                                                                    |
| Was Highwater Mark<br>obtained from actual water,<br>drift, local resident, or other<br>source? | Highwater was obtained from actual drift line using RTK and information from Jason Tullis, Supervisor of Cherokee maintenance yard |
| Explanatory Remarks:                                                                            | 4" to 6" of rain                                                                                                                   |
|                                                                                                 | Name (Signature)  Name (Printed)  Clinton Crew                                                                                     |
|                                                                                                 | Date 5/30/2019                                                                                                                     |

Note: Show Vicinity Map on back of form