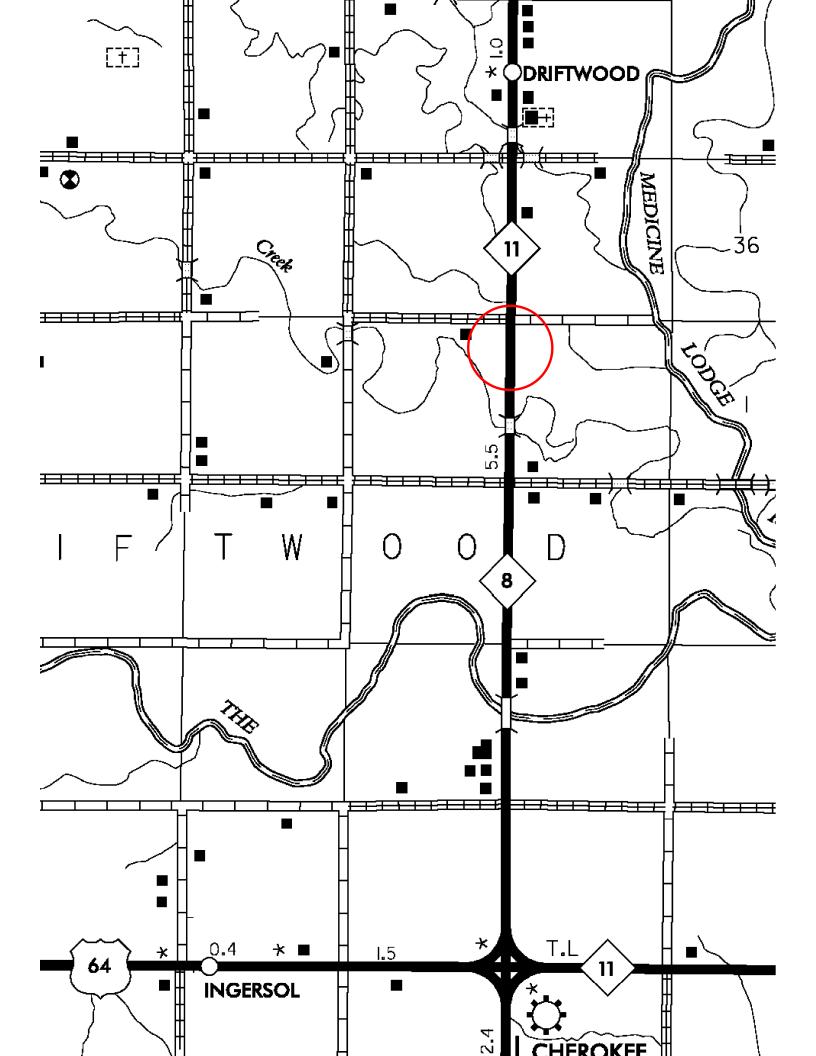

## OKLAHOMA DEPARTMENT OF TRANSPORTATION SURVEY DIVISION

## FLOOD INFORMATION FORM

| Division #:                                                                                     | 1 2 3 4 5 X 6 7 8                                                                                                            |
|-------------------------------------------------------------------------------------------------|------------------------------------------------------------------------------------------------------------------------------|
| County:                                                                                         | Alfalfa                                                                                                                      |
| Date Highwater occurred:                                                                        | 5/20/2019                                                                                                                    |
| Highway Number:                                                                                 | SH 11                                                                                                                        |
| Name of Stream:                                                                                 | Unknown                                                                                                                      |
| Direction and distance from<br>nearest town, or highway<br>junction                             | Approx. 3.75 miles North of JCT. US64 & SH11                                                                                 |
| Section, Township, Range:                                                                       | Section 2 T 27 N , R 11 W                                                                                                    |
| Description of Location:                                                                        | Pasture, cultivation                                                                                                         |
| Latitude                                                                                        | 36^51'06.33" N                                                                                                               |
| Longitude                                                                                       | 98^21'35.62" W                                                                                                               |
| Highwater Elevation:                                                                            | Approx. 1187' or 2' over the center of SH 11                                                                                 |
| Level Datum & Source:                                                                           | NAVD88 (Computed using GEOID12B)                                                                                             |
| Method used:                                                                                    | OPUS-RS Solution                                                                                                             |
| Date Elevation Obtained:                                                                        | 5/23/2019                                                                                                                    |
| Apparent Magnitude:                                                                             | Normal Medium X Extreme Unknown                                                                                              |
| Was Highwater Mark<br>obtained from actual water,<br>drift, local resident, or other<br>source? | Highwater was obtained from actual drift line using RTK and information given from Jason Tullis of Cherokee Maintenance yard |
| Explanatory Remarks:                                                                            | 6" to 8" of rain                                                                                                             |
|                                                                                                 | Name (Signature)  Name (Printed)  Clinton Crew                                                                               |
|                                                                                                 | Date 5/23/2019                                                                                                               |

Note: Show Vicinity Map on back of form