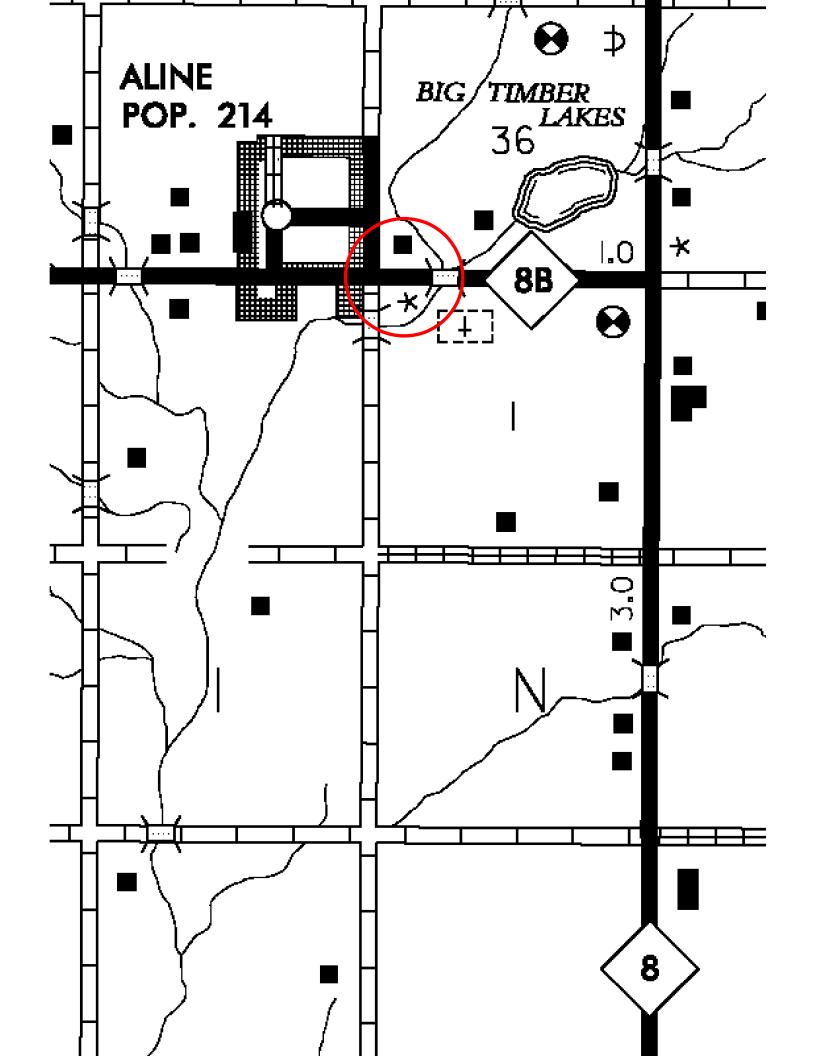

## **FLOOD INFORMATION FORM**

| Division #:                                                                            | 1 2 3 4 5 X 6 7 8 D                                                                                                          |
|----------------------------------------------------------------------------------------|------------------------------------------------------------------------------------------------------------------------------|
| County:                                                                                | Alfalfa                                                                                                                      |
| Date Highwater occurred:                                                               | 5/20/2019                                                                                                                    |
| Highway Number:                                                                        | SH 8B                                                                                                                        |
| Name of Stream:                                                                        | Spring Creek                                                                                                                 |
| Direction and distance from<br>nearest town, or highway<br>junction                    | Approx. 0.8 mile West of JCT SH 8B & SH 8, West of Bridge                                                                    |
| Section, Township, Range:                                                              | Section 36 T 24 N , R 11 W                                                                                                   |
| Description of Location:                                                               | Pasture, cultivation                                                                                                         |
| Latitude                                                                               | 36^30'23.62" N                                                                                                               |
| Longitude                                                                              | 98^26'35.84" W                                                                                                               |
| Highwater Elevation:                                                                   | Approx. 1284' or 2' over the center of SH 8B                                                                                 |
| Level Datum & Source:                                                                  | NAVD88 (Computed using GEOID12B)                                                                                             |
| Method used:                                                                           | OPUS-RS Solution                                                                                                             |
| Date Elevation Obtained:                                                               | 5/23/2019                                                                                                                    |
| Apparent Magnitude:                                                                    | Normal Medium X Extreme Unknown                                                                                              |
| Was Highwater Mark obtained from actual water, drift, local resident, or other source? | Highwater was obtained from actual drift line using RTK and information given from Jason Tullis of Cherokee Maintenance yard |
| Explanatory Remarks:                                                                   | 6" to 8" of rain                                                                                                             |
|                                                                                        | Name (Signature)  Name (Printed)  Clinton Crew                                                                               |
|                                                                                        | Date 5/23/2019                                                                                                               |

Note: Show Vicinity Map on back of form